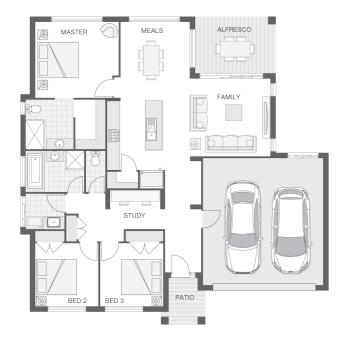

### House Plan:

# **The Sorrento**

Package Price From

3 🖺 2

ளி 19 sq

\$509,543\*

- Carpet and Tiles Throughout
- 20mm Stone Benchtops to the Kitchen
- Flyscreens to Sliding Doors and Windows
- LED Downlights Throughout
- Integral Slab and Tiles to the Undercovered Alfresco
- Concrete Driveway and Portico Allowance
- 5000L Water Tank and Connections
- Soil and Wind Rating Provisions
- Clothesline & TV Antenna
- Stainless Steel Westinghouse Appliances
- Walk-in-Robe and Ensuite to Master Bedroom
- Built-in-Robes to all Bedrooms
- Plus much much more...