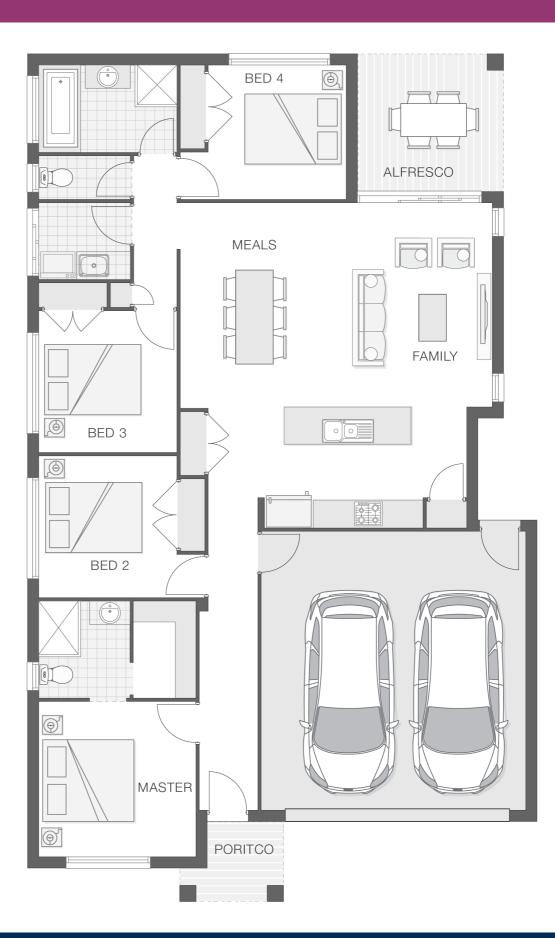

The Catarina home design is fresh and vibrant and provides a stylish home for a growing family. The entertaining zone presents an alfresco space that effortlessly integrates with the kitchen, family room and meals zones providing the ideal location for celebrations, relaxation and family dining all year round. The generously proportioned master retreat offers an ensuite and walk-in-robe. The Catarina boasts separate living zones and communal areas that afford modern family living in comfort and style.