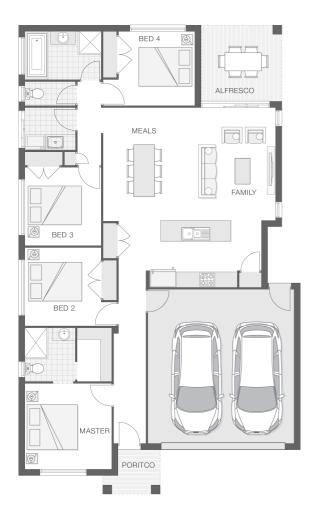

The Catarina home design is fresh and vibrant and provides a stylish home for a growing family. The entertaining zone presents an alfresco space that effortlessly integrates with the kitchen, family room and meals zones providing the ideal location for celebrations, relaxation and family dining all year round. The generously proportioned master retreat offers an ensuite and walk-in-robe. The Catarina boasts separate living zones and communal areas that afford modern family living in comfort and style.