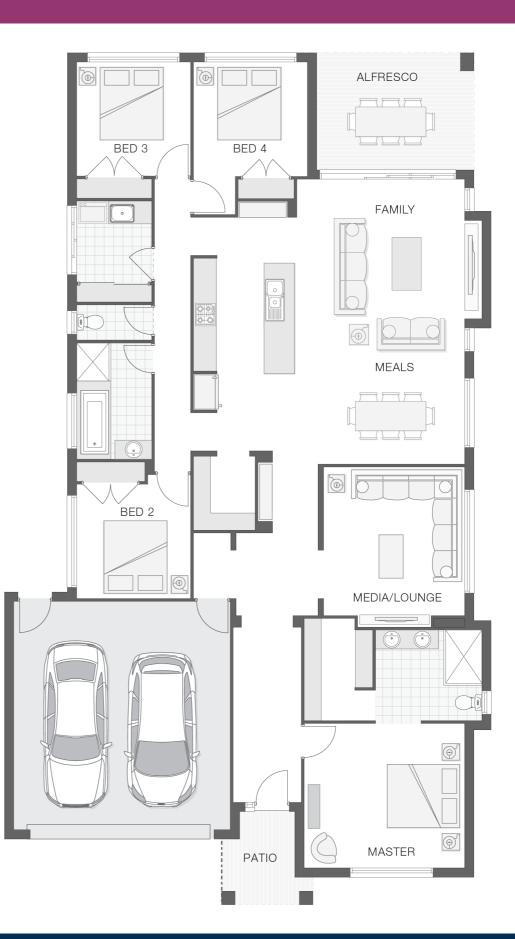

#### House Plan:

#### About package:

Government stimulus package of \$25,000 CASH BONUS AVAILABLE NOW!

The Orion home design combines functionality with visual appeal and is the epitome of open plan living. The kitchen, meals and family zones integrate flawlessly to create a central hub, flowing between indoor and outdoor living to suit our Australian lifestyle. Emerald Beach offers beautiful beaches, a relaxed beach suburb atmosphere and just enough good quality shops and restaurants to make it self-sufficient.