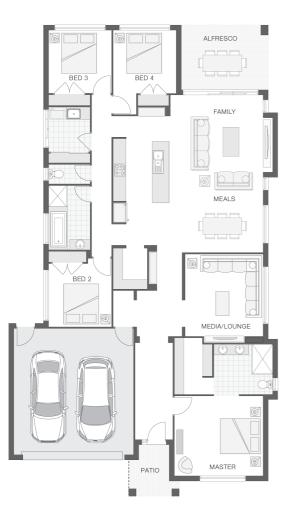

#### House Plan:

#### About package:

Government stimulus package of \$25,000 CASH BONUS AVAILABLE NOW!

The Orion home design combines functionality with visual appeal and is the epitome of open plan living. The kitchen, meals and family zones integrate flawlessly to create a central hub, flowing between indoor and outdoor living to suit our Australian lifestyle. Emerald Beach offers beautiful beaches, a relaxed beach suburb atmosphere and just enough good quality shops and restaurants to make it self-sufficient.