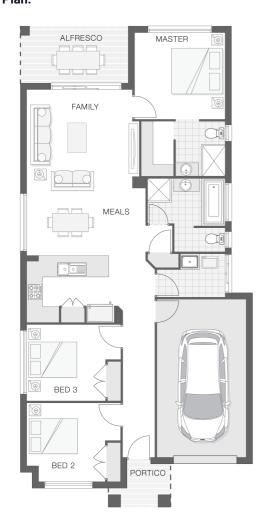

#### House Plan:

### LOT #117

**Figtree** 

Address: Figtree Estate, North Lismore, 2480

The Dawson - A

Package Price From

🖺 3 🕒 2 🔒 1 🔓 16 sq

\$419,727\*