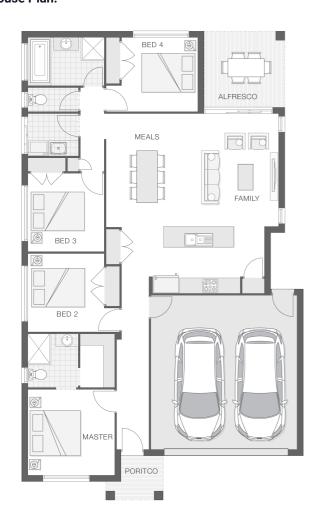

### House Plan:

# **The Catarina**

Package Price From

4 🖶 2 🖨 2 奋 19 sq

\$436,797\*