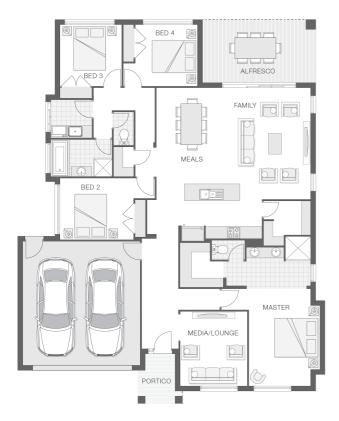

## The Baywood - C

- 2590mm Ceiling Height to the Lower Level
- Carpet and Tiles Throughout
- 20mm Stone Benchtops to the Kitchen, Bathroom & Ensuite
- Soft-Close to Kitchen, Bathroom & Ensuite
- Tiled Niche to the Shower in the Bathroom & Ensuite
- Flyscreens to Sliding Doors and Windows
- LED Downlights Throughout
- Integral Slab and Tiles to the Under-Covered Alfresco
- Low-Profile Roof Tiles
- 920mm Stain Grade Front Door
- Built-In Westinghouse Dishwasher and Microwave
- Exposed Aggregate Driveway and Portico Allowance
- 5000L Water Tank, Pump and Connections
- Soil and Wind Rating Provisions
- Council Development Application Fee
- Clothesline & TV Antenna
- Built-In Wardrobes to all Bedrooms
- Overhead Cupboards to the Laundry
- Price and House Design are Subject to Final Developer Disclosure Plans