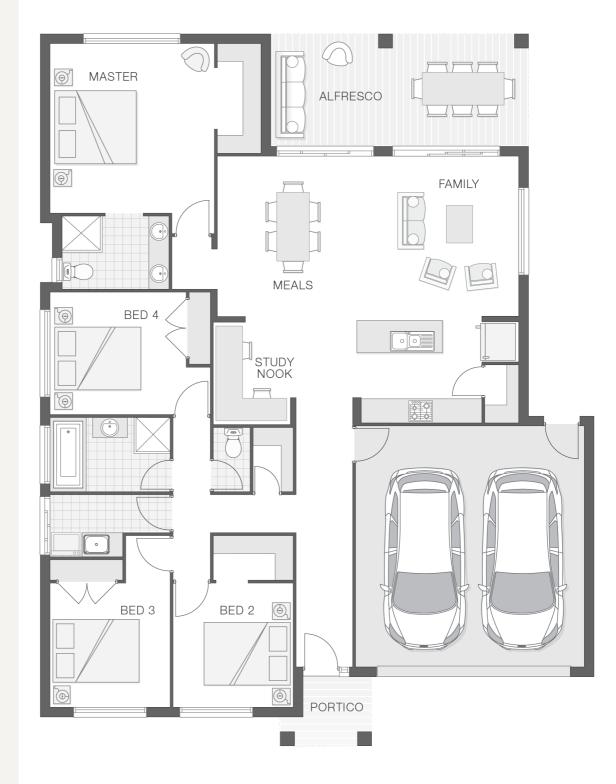

#### House Plan:

The Chelsea home design is modern, practical and versatile. A real family home, the Chelsea features a central living zone with kitchen, meals and family room overlooking alfresco area with a convenient study nook, making homework a breeze. The master retreat is complete with ensuite and walk-in-robe and is privately tucked away at the rear of the home. The additional bedrooms are all generous in size and are separate from the main living zones offering good separation and privacy.