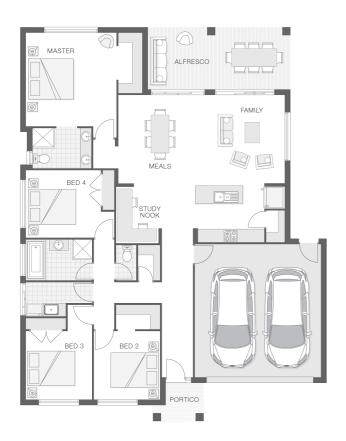

#### House Plan:

The Chelsea home design is modern, practical and versatile. A real family home, the Chelsea features a central living zone with kitchen, meals and family room overlooking alfresco area with a convenient study nook, making homework a breeze. The master retreat is complete with ensuite and walk-in-robe and is privately tucked away at the rear of the home. The additional bedrooms are all generous in size and are separate from the main living zones offering good separation and privacy.