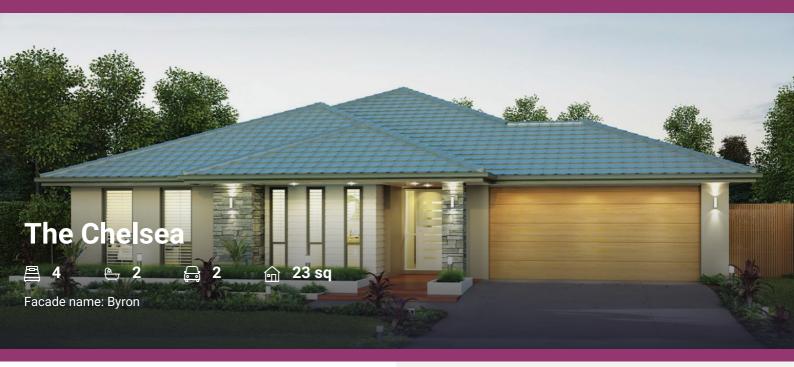

The Chelsea home design is modern, practical and versatile. A real family home, the Chelsea features a central living zone with kitchen, meals and family room overlooking alfresco area with a convenient study nook, making homework a breeze. The master retreat is complete with ensuite and walk-in-robe and is privately tucked away at the rear of the home. The additional bedrooms are all generous in size and are separate from the main living zones offering good separation and privacy.