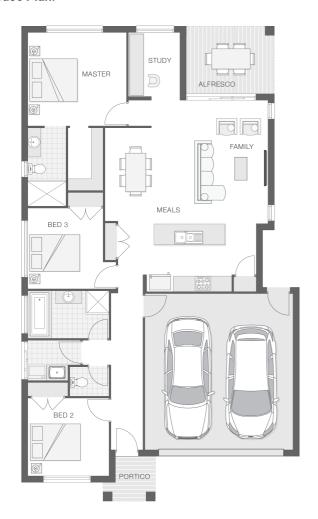

#### House Plan:

## **About package:**

Government stimulus package of \$25,000 CASH BONUS AVAILABLE NOW!

This home and land package is based on our Brampton design, a lovely 3 bedroom family home with separate zones for the master and kids rooms and all the living areas flow onto a lovely undercover alfresco area. This flat block is in the Lakes Heights Estate, situated in the middle of Coffs Harbour and close to all amenities.