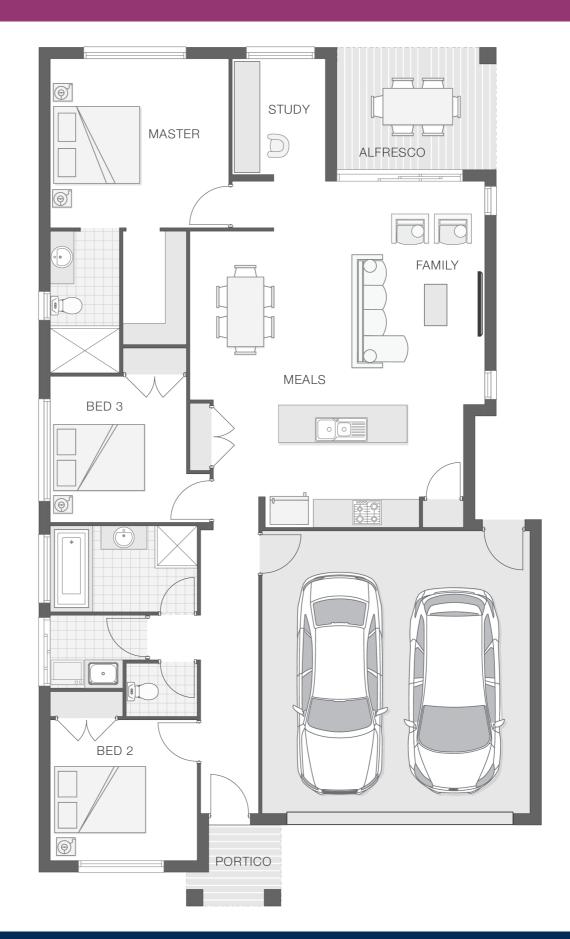

#### House Plan:

## **About package:**

Government stimulus package of \$25,000 CASH BONUS AVAILABLE NOW!

This home and land package is based on our Brampton design, a lovely 3 bedroom family home with separate zones for the master and kids rooms and all the living areas flow onto a lovely undercover alfresco area. This flat block is in the Lakes Heights Estate, situated in the middle of Coffs Harbour and close to all amenities.