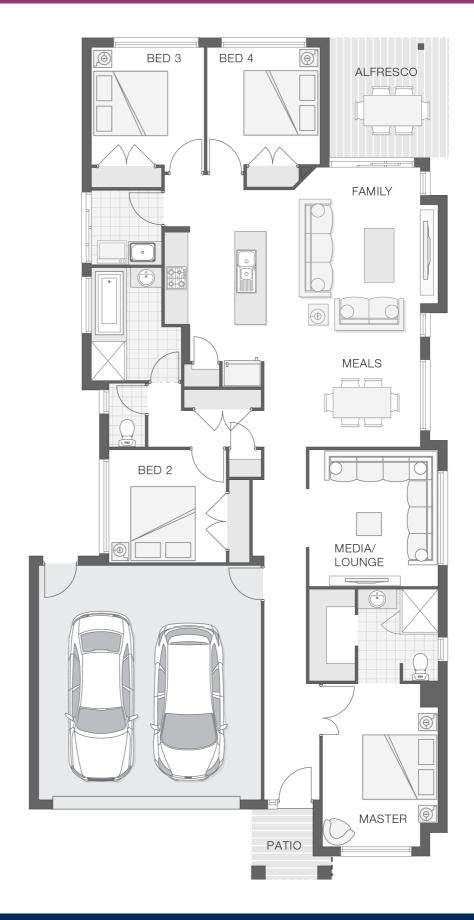

#### **House Plan:**

#### LOT #9

Prosperity

Address: Botanical Circuit, Pallara, 4110

400 m<sup>2</sup>

## The Saxon

Package Price From

**4** 

**(** 

₽ 2

🔓 21 sq

\$546,374\*

### **About package:**

The Saxon home design achieves the perfect balance between compact living and functionality. The clever design incorporates a central hub for entertaining both indoors and out with the tidy alfresco area adjoining the kitchen, family room and meals zones. A touch of luxury is added through the separate media or lounge room while all bedrooms are well-appointed to allow separation and privacy. The master retreat includes an ensuite and walk-in-robe to round out a convenient and punchy design.