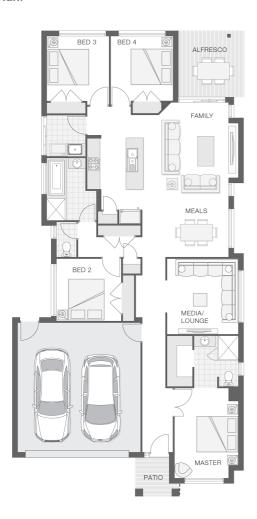

#### **House Plan:**

#### LOT #9

Prosperity

Address: Botanical Circuit, Pallara, 4110

400 m<sup>2</sup>

## The Saxon

Package Price From

**4** 

**(** 

₽ 2

🔓 21 sq

\$546,374\*

### **About package:**

The Saxon home design achieves the perfect balance between compact living and functionality. The clever design incorporates a central hub for entertaining both indoors and out with the tidy alfresco area adjoining the kitchen, family room and meals zones. A touch of luxury is added through the separate media or lounge room while all bedrooms are well-appointed to allow separation and privacy. The master retreat includes an ensuite and walk-in-robe to round out a convenient and punchy design.