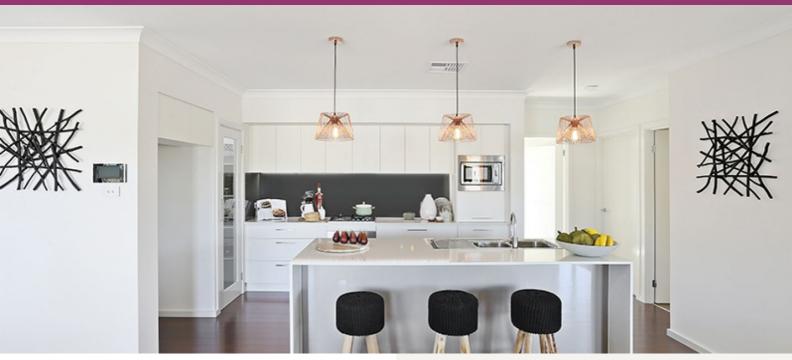

### **About package:**

The Saxon home design achieves the perfect balance between compact living and functionality. The clever design incorporates a central hub for entertaining both indoors and out with the tidy alfresco area adjoining the kitchen, family room and meals zones. A touch of luxury is added through the separate media or lounge room while all bedrooms are well-appointed to allow separation and privacy. The master retreat includes an ensuite and walk-in-robe to round out a convenient and punchy design.

#### **House Features:**

- Tiling and carpet throughout
- TV antenna and clothesline
- Exposed aggregate driveway and path
- Tiling and integral slab to alfresco
- 1020mm entry door
- Monier Atura Low-profile roof tiles or Colorbond roof
- 2590mm ceiling height to lower level
- Flyscreens to windows
- LED downlights
- ✓ Cold water tap to fridge space
- 20mm stone benchtops to kitchen, ensuite and bathrooms
- Westinghouse stainless steel dishwasher
- Externally ducted rangehood
- Soft-close drawers to ktichen, ensuite and bathrooms
- Shower niche to ensuite & bathroom
- ✓ Brick and rendered letterbox