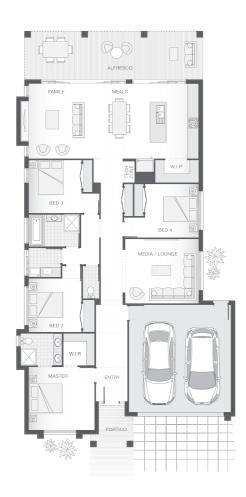

#### The Isla - A - Gold Coast

Package Price From

4 🖺 2 🔒 2

♠ 236 m<sup>2</sup>

\$505,623\*

# **About package:**

This beautiful single storey 4 bedroom Adenbrook home design truly compliments the picturesque surroundings of The Banks estate being nestled beside the Logan River.

With Logan Reserve State School right across the road, shops close by and transport corridors that connect you to Logan (only ten minutes), Brisbane (an easy 35 minutes) and the Gold Coast (an easy 45 minutes), everything you need and want is in easy reach when you live at The Banks.

This turn-key home & land package consists of our Ultimate Bundle as well other quality features such as:

- Exposed Aggregate Driveway
- Sponge Finished Render To Home
- \$2,500 Fencing Allowance
- Front Landscaping
- Ducted Reverse Cycle Daikin Air Conditioning
- Tiled Porch & Alfrésco
- Premium Carpet & Underlay To Bedrooms & Media
- Tiling To Balance Of The Home
- Westinghouse Stainless Steel Appliances
- 2590mm Ceiling Height
- Stone Benchtops To Kitchen & Bathroom
- Letterbox & Clothesline
- LED Downlights