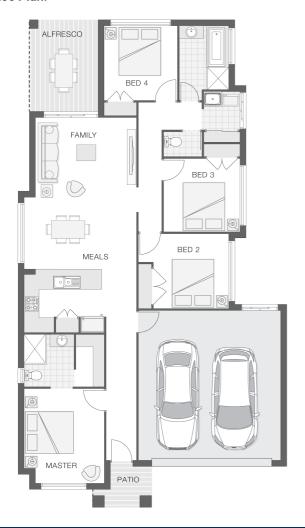

## House Plan:

## **About package:**

The Willow home design is popular and practical for the modern family that loves to entertain and enjoy each other's company. The light and bright open plan design provides a great entertaining space within the hub of the home that incorporates the alfresco area, the kitchen and family room and meals zones. The generous master retreat enjoys an ensuite and walk-in-robe. The children's wing provides great separation and is ideal for creating a safe and secure area for the kids.