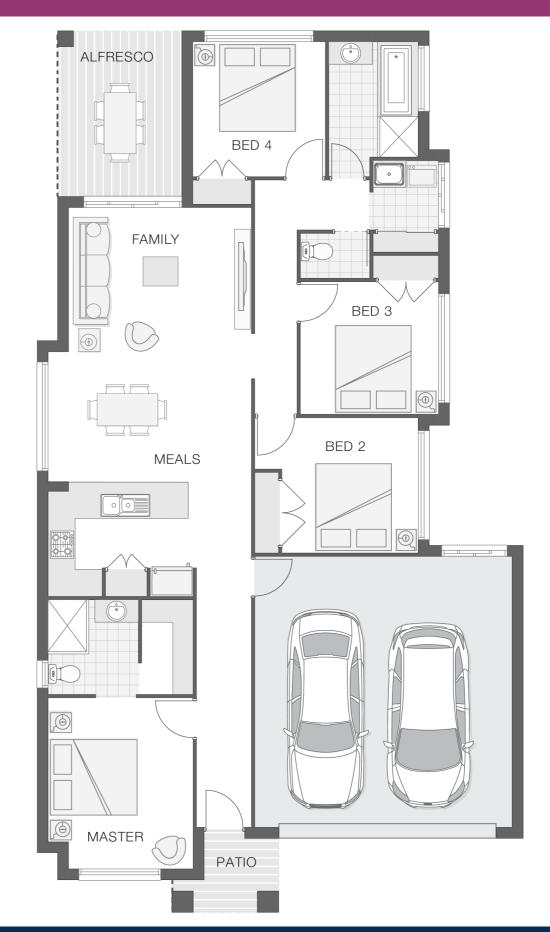

## House Plan:

## **About package:**

The Willow home design is popular and practical for the modern family that loves to entertain and enjoy each other's company. The light and bright open plan design provides a great entertaining space within the hub of the home that incorporates the alfresco area, the kitchen and family room and meals zones. The generous master retreat enjoys an ensuite and walk-in-robe. The children's wing provides great separation and is ideal for creating a safe and secure area for the kids.