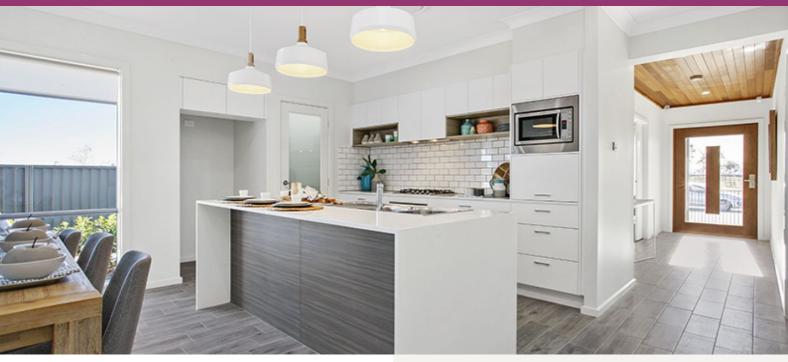

## **About package:**

The Willow home design is popular and practical for the modern family that loves to entertain and enjoy each other's company. The light and bright open plan design provides a great entertaining space within the hub of the home that incorporates the alfresco area, the kitchen and family room and meals zones. The generous master retreat enjoys an ensuite and walk-in-robe. The children's wing provides great separation and is ideal for creating a safe and secure area for the kids.