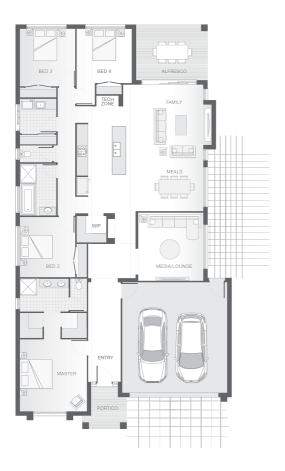

House Plan:

Set on a luxurious 455 sqm block, coupled with our Fraser B design this home consists of 4 bedrooms, 2 bathrooms (ensuite to main) and double garage with internal access.

This package comes with our value packed Ultimate Bundle Promo as well as a vast array of upgrades such as: