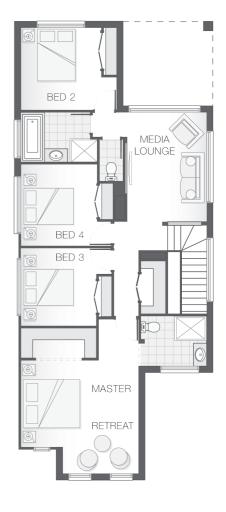

#### **House Plan:**

## **About package:**

The Deakon home design is compact but punchy. With an outdoor alfresco area that merges seamlessly with the lower level- kitchen, dining and living spaces the lower level is certain to accommodate the entire family. The upper floor provides a stylish layout with master retreat including ensuite and walk-in-robe sensibly separate from additional bedrooms and media room creating a feeling of privacy and space in a compact footprint.