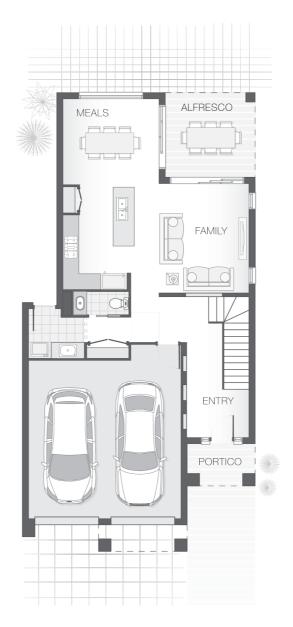

#### **House Plan:**

## **About package:**

The Deakon home design is compact but punchy. With an outdoor alfresco area that merges seamlessly with the lower level- kitchen, dining and living spaces the lower level is certain to accommodate the entire family. The upper floor provides a stylish layout with master retreat including ensuite and walk-in-robe sensibly separate from additional bedrooms and media room creating a feeling of privacy and space in a compact footprint.