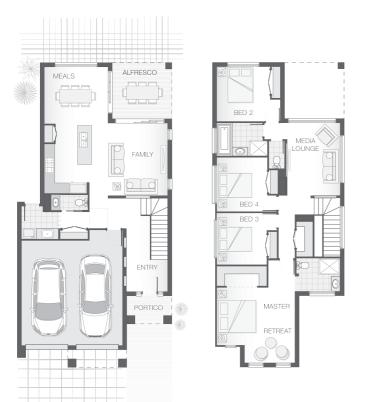

#### **House Plan:**

## **About package:**

The Deakon home design is compact but punchy. With an outdoor alfresco area that merges seamlessly with the lower level- kitchen, dining and living spaces the lower level is certain to accommodate the entire family. The upper floor provides a stylish layout with master retreat including ensuite and walk-in-robe sensibly separate from additional bedrooms and media room creating a feeling of privacy and space in a compact footprint.