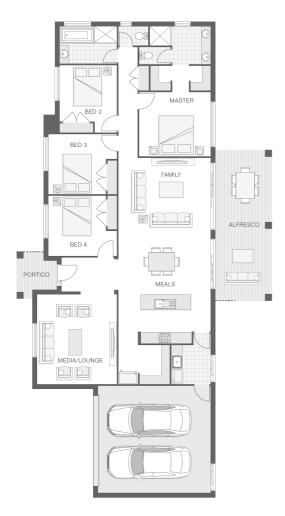

# About package:

FIXED PRICE BUILD - NO HIDDEN EXTRAS - NO SURPRISES

This home and land package is based on our Bellevue design, a lovely Rural Style 4 bedroom family home with separate zones for the master and kids rooms and all the living areas flow onto a lovely undercover alfresco area. This block is in the beautiful bush land setting of Pearl Estate, close to beaches and all amenities

#### **House Features:**

- Carpet and Tile or Vinyl floors; modern architraves 67mm x 18mm
- Overhead cupboards to kitchen, 4 shelves to Pantry and Linen
- Wideline aluminium windows, stacker and sliding doors, and flyscreens
- Three (3) coat Haymes low toxic internal paint system
- Double lock-up garage with remotes, mailbox, and clothesline
- LED downlights throughout and NBN provision
- ✓ M class soil and 500mm fall over building platform
- Guaranteed build time, fixed price and no hidden costs
- 3 included facade options and complimentary window changes
- Services connections, skip bins, site fencing, toilet, and rubbish removal
- Termite resistant "blue pine" framing and trusses and physical termite barriers
- Brick exterior, concrete tile roof, 45sqm grey concrete driveway
- Extended polished edge mirrors full wall width
- Concrete Alfresco and Portico areas
- Remote Controlled Garage Door + 2 remotes