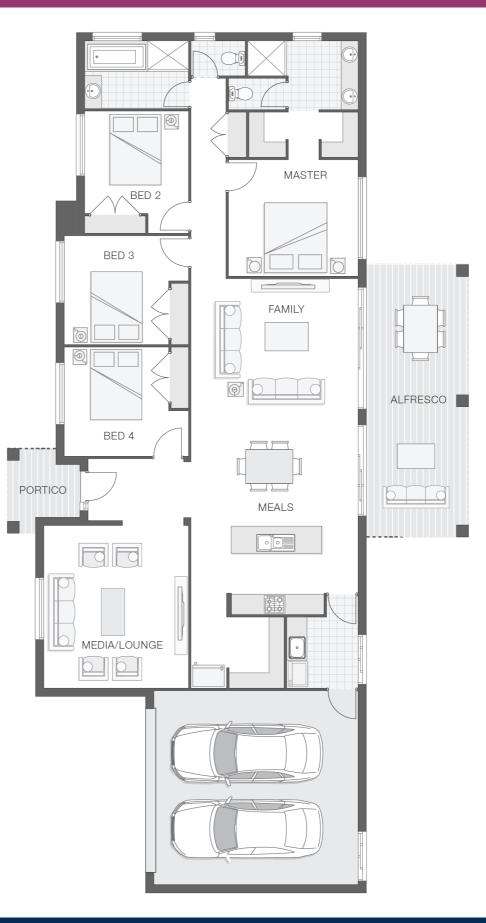

# About package:

FIXED PRICE BUILD - NO HIDDEN EXTRAS - NO SURPRISES

This home and land package is based on our Bellevue design, a lovely Rural Style 4 bedroom family home with separate zones for the master and kids rooms and all the living areas flow onto a lovely undercover alfresco area. This block is in the beautiful bush land setting of Pearl Estate, close to beaches and all amenities

#### **House Features:**

- Carpet and Tile or Vinyl floors; modern architraves 67mm x 18mm
- Overhead cupboards to kitchen, 4 shelves to Pantry and Linen
- Wideline aluminium windows, stacker and sliding doors, and flyscreens
- Three (3) coat Haymes low toxic internal paint system
- Double lock-up garage with remotes, mailbox, and clothesline
- LED downlights throughout and NBN provision
- ✓ M class soil and 500mm fall over building platform
- Guaranteed build time, fixed price and no hidden costs
- 3 included facade options and complimentary window changes
- Services connections, skip bins, site fencing, toilet, and rubbish removal
- Termite resistant "blue pine" framing and trusses and physical termite barriers
- Brick exterior, concrete tile roof, 45sqm grey concrete driveway
- Extended polished edge mirrors full wall width
- Concrete Alfresco and Portico areas
- Remote Controlled Garage Door + 2 remotes