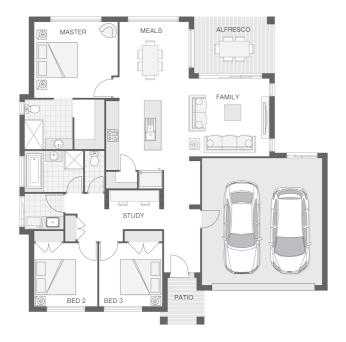

#### House Plan:

# **The Sorrento**

Package Price From

🕽 3 🕒 2 😝 2 😭 19 sq

\$426,917\*

This turnkey package comes with the following inclusions:

- 2590mm Ceiling Height to the Lower Level
- Carpet and Tiles Throughout
- 20mm Stone Benchtops to the Kitchen, Bathroom & Ensuite
- Soft-Close to Kitchen, Bathroom & Ensuite
- Tiled Niche to the Shower in the Bathroom & Ensuite
- Flyscreens to Sliding Doors and Windows
- LED Downlights Throughout
- Integral Slab and Tiles to the Under-Covered Alfresco
- Low-Profile Roof Tiles
- 920mm Stain Grade Front Door
- Built-In Westinghouse Dishwasher and Microwave
- Exposed Aggregate Driveway and Portico Allowance
- 5000L Water Tank, Pump and Connections
- Soil and Wind Rating Provisions
- Council Development Application Fee
- Clothesline & TV Antenna
- Built-In Wardrobes to all Bedrooms
- Overhead Cupboards to the Laundry
- Price and House Design are Subject to Final Developer Disclosure Plans and Design Guidelines