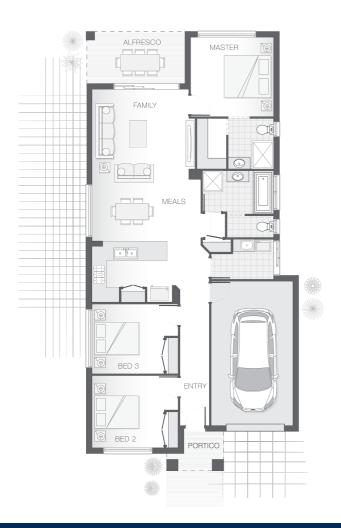

## House Plan:

## LOT #153

Foreshore, Coomera Address: Coomera, 4209

The Dawson - A - Gold Coast

Package Price From

₽3

**2** 

**- 🔠** 1

ள 145 m<sup>2</sup>