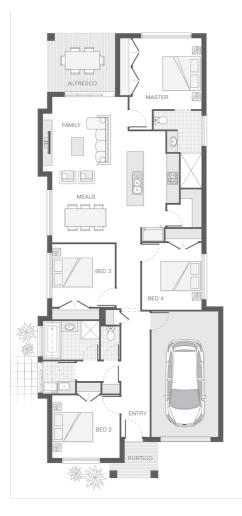

## LOT #160 Foreshore, Coomera Address: Dales Way, Coomera, 4209 The Macleay - Gold Coast $\square$ 4 $\square$ 2 $\square$ 1 $\square$ 164 m<sup>2</sup> \$487,026\*

Set on a low maintenance 280 sqm. block of land coupled with our modern, open plan Macleay design this package is sure to impress.

For a limited time this package comes with our Ultimate Bundle Promo full of features as well as: