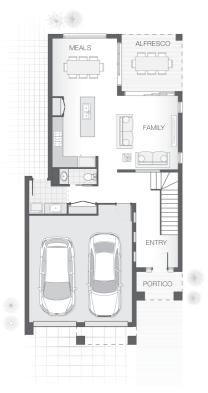

## House Plan:

#### The Deakon - Gold Coast

Package Price From

**4** 

<u></u> 2

**⊕** 2

ഹ 236 m<sup>2</sup>

\$701,162\*

Set on an affordable 346 sqm. block of land, coupled with our double storey delight, the Deakon it is sure to tick all the right boxes.

This package comes with our value packed Ultimate Bundle as well as a vast array of features such as:

- Exposed Aggregate Concrete Driveway
- Stone Benchtops to Kitchen & Bathrooms
- Stainless Steel Westinghouse Appliances
- LED Downlights
- Internal Floor Coverings (tiles & carpet)
- Undercover Alfresco Entertaining Area
- Soft Close Doors & Drawers to Kitchen and Bathrooms
- Dishwasher & Built-In Microwave
- Plus much, much more!