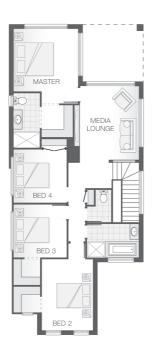

## House Plan:

#### The Deakon - Gold Coast

Package Price From

**4** 

<u></u> 2

**⊕** 2

ഹ 236 m<sup>2</sup>

\$701,162\*

Set on an affordable 346 sqm. block of land, coupled with our double storey delight, the Deakon it is sure to tick all the right boxes.

This package comes with our value packed Ultimate Bundle as well as a vast array of features such as:

- Exposed Aggregate Concrete Driveway
- Stone Benchtops to Kitchen & Bathrooms
- Stainless Steel Westinghouse Appliances
- LED Downlights
- Internal Floor Coverings (tiles & carpet)
- Undercover Alfresco Entertaining Area
- Soft Close Doors & Drawers to Kitchen and Bathrooms
- Dishwasher & Built-In Microwave
- Plus much, much more!