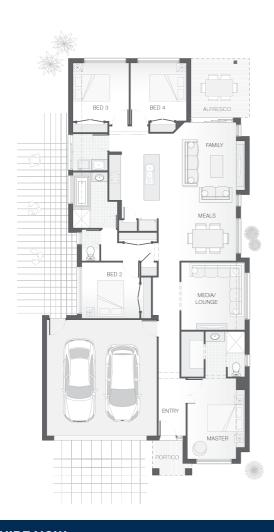

#### **House Plan:**

### The Saxon - Gold Coast

Package Price From

**4** 

**2** 

**₽** 2

ഹ 197 m<sup>2</sup>

\$482,305\*

Set on an ideal 375 sqm. block of land, coupled with our remarkable Saxon home design this package screams of value.

This package comes with our Ultimate Bundle Pack full of features such as:

- Exposed Aggregate Concrete Driveway
- Stone Benchtops to Kitchen & Bathrooms
- Stainless Steel Westinghouse Appliances
- LED Downlights
- Internal Floor Coverings (tiles & carpet)
- Undercover Alfresco Entertaining Area
- Soft Close Doors & Drawers to Kitchen and Bathrooms
- Upgraded 1020 entry door
- Dishwasher & Built-In Microwave
- Plus much, much more!