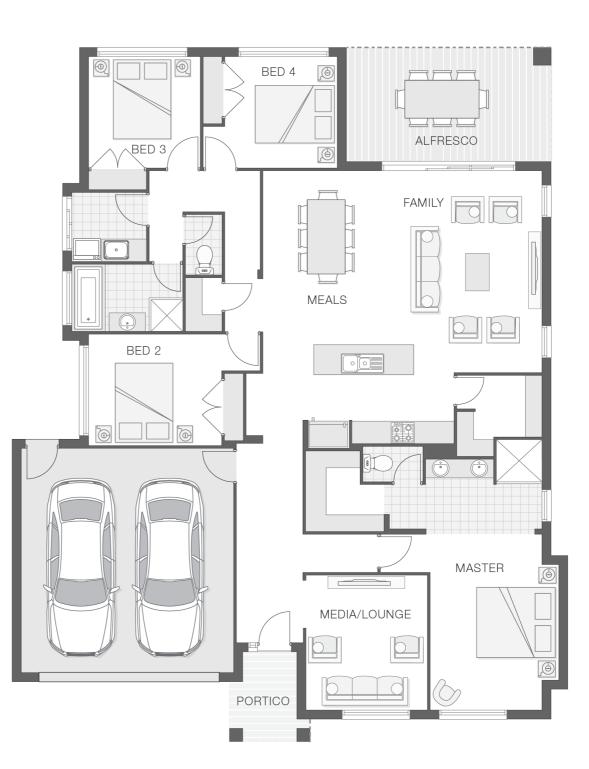

The Baywood home design is equally as stylish as it is tasteful. The layout affords privacy and separation while also offering a central heart of the home which is comprised of kitchen, dining and alfresco space ideal for entertainment, enjoyment and relaxation. Perfect when paired with this 796sqm block in a lovely established area of Innes Lake.