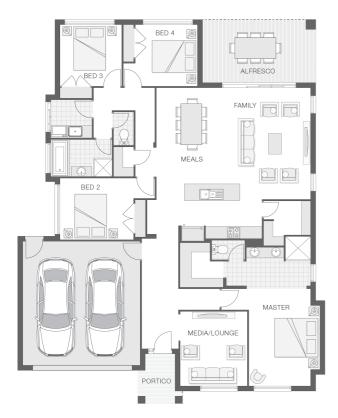

The Baywood home design is equally as stylish as it is tasteful. The layout affords privacy and separation while also offering a central heart of the home which is comprised of kitchen, dining and alfresco space ideal for entertainment, enjoyment and relaxation. Perfect when paired with this 796sqm block in a lovely established area of Innes Lake.