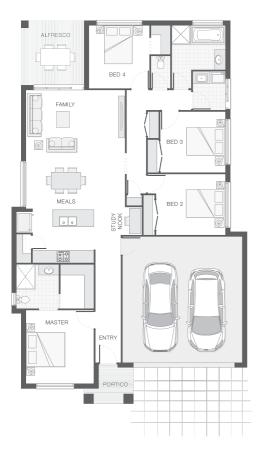

# LOT #032 Riverton Address: Riverside Esplanade, Jimboomba, 4280 The Willow - MK2 - Gold Coast $\square 4 \square 2 \square 2 \square 178 m^2$ \$3888,261\*

Set on a generous 432 sqm. flat block of land, coupled with our stunning Willow Mk 2 home design this package is sure to impress.

This package is brought to you by award winning builder Adenbrook Homes and comes jam packed full of features such as:

- Exposed Aggregate Concrete Driveway
- Stone Benchtops to Kitchen & Bathrooms
- Stainless Steel Westinghouse Appliances
- LED Downlights
- Internal Floor Coverings (tiles & carpet)
- Undercover Alfresco Entertaining Area
- Soft Close Doors & Drawers to Kitchen and Bathrooms
- Upgraded 1020 entry door
- Dishwasher & Built-In Microwave
- Plus much, much more!