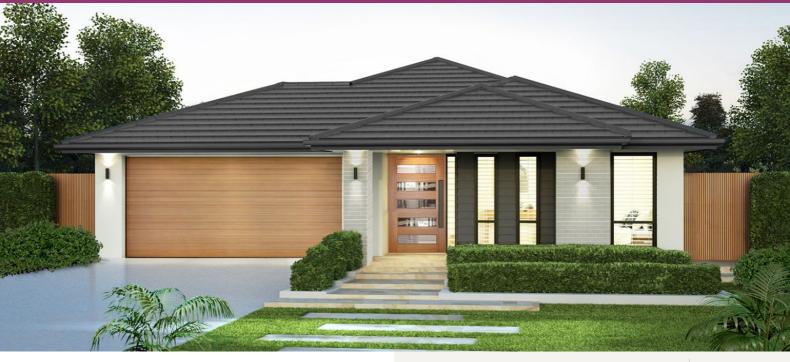

# LOT #032 Riverton Address: Riverside Esplanade, Jimboomba, 4280 The Willow - MK2 - Gold Coast $\square 4 \square 2 \square 2 \square 178 m^2$ \$3888,261\*

#### About package:

This Adenbrook Home & Land package is located in the highly sought after AV Jennings Riverton Estate in Jimboomba.

Riverton is inspired by the riverside location and set amongst a backdrop of natural beauty, yet in as little as three minutes you're in the middle of the Jimboomba township, where you will find all of life's modern conveniences.

Set on a generous 432 sqm. flat block of land, coupled with our stunning Willow Mk 2 home design this package is sure to impress.

This package is brought to you by award winning builder Adenbrook Homes and comes jam packed full of features such as:

- Exposed Aggregate Concrete Driveway
- Stone Benchtops to Kitchen & Bathrooms
- Stainless Steel Westinghouse Appliances
- LED Downlights
- Internal Floor Coverings (tiles & carpet)
- Undercover Alfresco Entertaining Area
- Soft Close Doors & Drawers to Kitchen and Bathrooms
- Upgraded 1020 entry door
- Dishwasher & Built-In Microwave
- Plus much, much more!