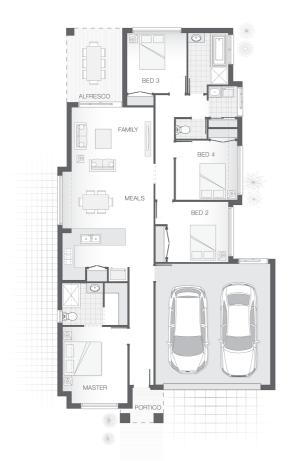

### House Plan:

#### The Willow - Gold Coast

Package Price From

**4** 

<u></u> 2

**₽** 2

ள் 175 m<sup>2</sup>

\$571,336\*