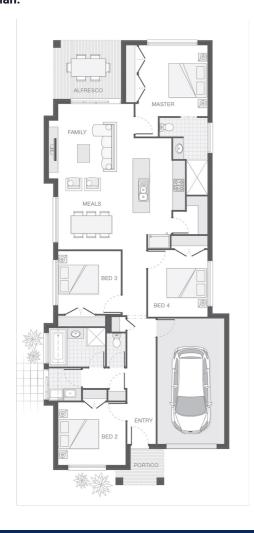

Within a lush natural landscape and featuring community spaces such as viewing platforms, fitness nodes, walking trails and local parks, here, families can truly thrive.

Set on a low maintenance living 265 sqm. block of land our Macleay design is sure to impress complete with 4 bedrooms, 2 bathrooms, single garage (internal access) & undercover alfresco.