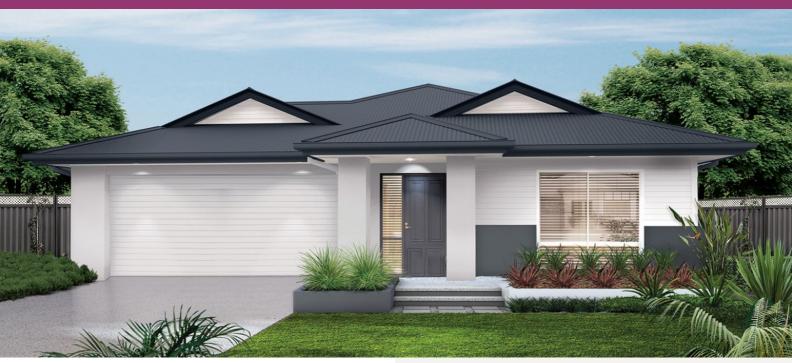

#### The Willow - Gold Coast

Package Price From

**4** 

**2** 

**⊕** 2

ள் 175 m<sup>2</sup>

\$432,281<sup>3</sup>

Set on an ideal 375 sqm. block the popular Willow design is sure to impress.

For a limited time this package comes with our Ultimate Bundle Promo full of features as well as:

- Concrete Driveway
- Internal Floor Coverings (tiles & carpet)
- Stone Benchtops to Kitchen & Bathrooms
- Stainless Steel Westinghouse Appliances
- LED Downlights
- Undercover Alfresco Entertaining Area
- Soft Close Doors & Drawers to Kitchen and Bathrooms
- Dishwasher & Built-In Microwave
- Plus much, much more!