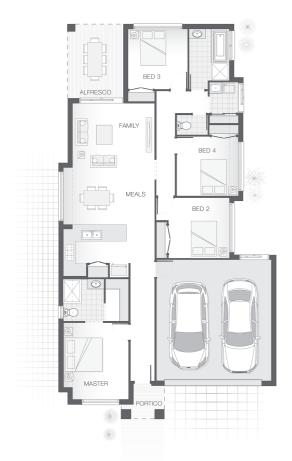

### House Plan:

Set on an ideal 375 sqm. block the popular Willow design is sure to impress.

For a limited time this package comes with our Ultimate Bundle Promo full of features as well as:

- Concrete Driveway
- Internal Floor Coverings (tiles & carpet)
- Stone Benchtops to Kitchen & Bathrooms
- Stainless Steel Westinghouse Appliances
- LED Downlights
- Undercover Alfresco Entertaining Area
- Soft Close Doors & Drawers to Kitchen and Bathrooms
- Dishwasher & Built-In Microwave
- Plus much, much more!