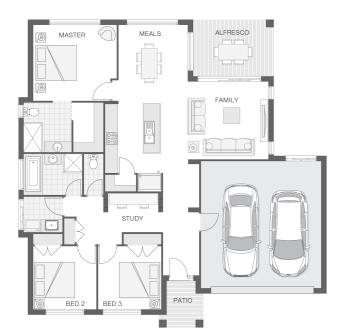

## The Sorrento

昌 3

This turnkey package comes with the following inclusions:

- Upgraded Facade (Pictured)
- Additional Render to the Facade
- 15m2 Extension to the Design Allowance
- 2590mm Ceiling Height
- Carpet and Tiles Throughout
- 20mm Stone Benchtops to the Kitchen, Bathroom & Ensuite
- Soft-Close to Kitchen, Bathroom & Ensuite
- Tiled Niche to the Shower in the Bathroom & Ensuite
- Flyscreens to Sliding Doors and Windows
- LED Downlights Throughout
- Integral Slab and Tiles to the Under-Covered Alfresco
- Adjusted Roof Pitch and Low-Profile Roof Tiles
- 920mm Stain Grade Front Door
- Built-In Westinghouse Dishwasher and Microwave
- Exposed Aggregate Driveway and Portico Allowance
- Connections to Recycled Water
- Soil and Wind Rating Provisions
- Overhead Cupboards to the Laundry
- Plus much much more...