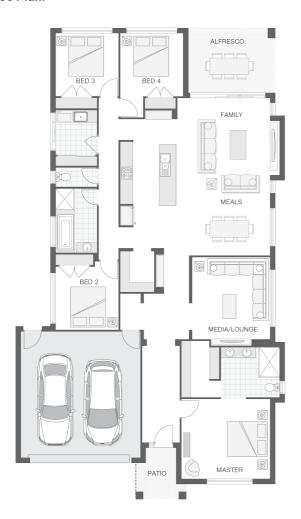

#### **House Plan:**

## The Orion

Package Price From

∮4 🕒 2 🖨 2 🔓 26 sq

\$638,281\*