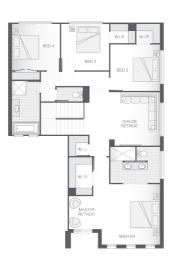

#### House Plan:





## **LOT #317**

**Banyan Hill** 

Address: Ballina Heights Drive, Cumbalum, 2478



151 m<sup>2</sup>

# The Richmond

Package Price From

🖺 4 🖰 🤄

- 2

\$729,654\*

#### **About package:**

This property has not yet been built.

Enjoy contemporary coastal living just a short drive to Ballina CBD or the beach! You can build your own dream home in the popular, elevated Banyan Hill Estate!

This turnkey package comes with the following inclusions:

- Upgraded Facade (Pictured)
- Additional Render to the Facade
- 2590mm Ceiling Height to Lower Level
- Carpet and Tiles Throughout
- 20mm Stone Benchtops to the Kitchen, Bathroom & Ensuite
- Soft-Close to Kitchen, Bathroom & Ensuite
- Tiled Niche to the Shower in the Bathroom & Ensuite
- Flyscreens to Sliding Doors and Windows
- LÉD Downlights