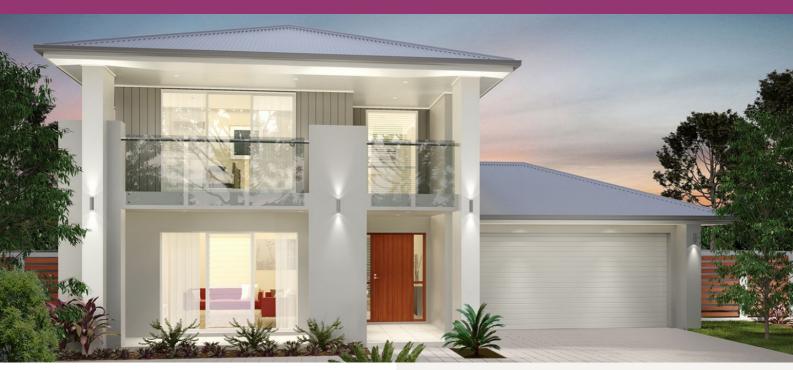

# The Richmond

Package Price From

🖺 4 🖰 🤄

- 2

\$729,654\*

#### **About package:**

This property has not yet been built.

Enjoy contemporary coastal living just a short drive to Ballina CBD or the beach! You can build your own dream home in the popular, elevated Banyan Hill Estate!

This turnkey package comes with the following inclusions:

- Upgraded Facade (Pictured)
- Additional Render to the Facade
- 2590mm Ceiling Height to Lower Level
- Carpet and Tiles Throughout
- 20mm Stone Benchtops to the Kitchen, Bathroom & Ensuite
- Soft-Close to Kitchen, Bathroom & Ensuite
- Tiled Niche to the Shower in the Bathroom & Ensuite
- Flyscreens to Sliding Doors and Windows
- LÉD Downlights Throughout
- Integral Slab and Tiles to the Under-Covered Alfresco
- Adjusted Roof Pitch and Low-Profile Roof Tiles
- 920mm Stain Grade Front Door
- Built-In Westinghouse Dishwasher and Microwave
- Exposed Aggregate Driveway and Portico Allowance
- Connections to Recycled Water
- Soil and Wind Rating Provisions
- Overhead Cupboards to the Laundry
- Plus much much more...