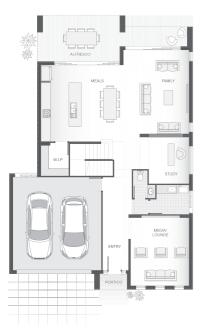

#### House Plan:





## **LOT #317**

**Banyan Hill** 

Address: Ballina Heights Drive, Cumbalum, 2478



151 m<sup>2</sup>

# The Richmond

Package Price From

🖺 4 🖰 🤄

- 2

\$729,654\*

#### **About package:**

This property has not yet been built.

Enjoy contemporary coastal living just a short drive to Ballina CBD or the beach! You can build your own dream home in the popular, elevated Banyan Hill Estate!

This turnkey package comes with the following inclusions:

- Upgraded Facade (Pictured)
- Additional Render to the Facade
- 2590mm Ceiling Height to Lower Level
- Carpet and Tiles Throughout
- 20mm Stone Benchtops to the Kitchen, Bathroom & Ensuite
- Soft-Close to Kitchen, Bathroom & Ensuite
- Tiled Niche to the Shower in the Bathroom & Ensuite
- Flyscreens to Sliding Doors and Windows
- LÉD Downligh