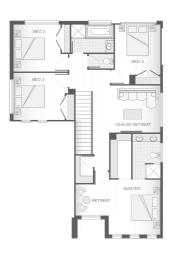

House Plan:

## LOT #613

**Banvan Hill** 

Address: Ballina Heights Drive, Cumbalum, 2478



480 m<sup>2</sup>

## **The Capestone**

Package Price From

**4** 

🖺 2



\$692,781\*





## **About package:**

This property has not yet been built.

Enjoy contemporary coastal living just a short drive to Ballina CBD or the beach! You can build your own dream home in the popular, elevated Banyan Hill Estate!

This turnkey package comes with the following inclusions:

- Price Held for 12 Months!
- Upgraded Facade (Pictured)
- Additional Render to the Facade
- 2590mm Ceiling Height to Lower Level
- Carpet and Tiles Throughout
- 20mm Stone Benchtops to the Kitchen, Bathroom & Ensuite
- Soft-Close to Kitchen, Bathroom & Ensuite
- Tiled Niche to the Shower in the Bathroom & Ensuite
- Flyscreens to Sliding Doors and Windows
- LÉD Downlights Throughout
- Integral Slab and Tiles to the Under-Covered Alfresco
- Adjusted Roof Pitch and Low-Profile Roof Tiles
- 920mm Stain Grade Fron