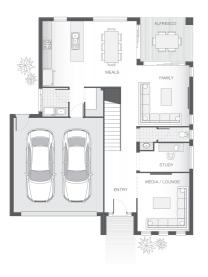

House Plan:

## LOT #613

**Banvan Hill** 

Address: Ballina Heights Drive, Cumbalum, 2478



480 m<sup>2</sup>

## **The Capestone**

Package Price From

**4** 

🖺 2



\$692,781\*





## **About package:**

This property has not yet been built.

Enjoy contemporary coastal living just a short drive to Ballina CBD or the beach! You can build your own dream home in the popular, elevated Banyan Hill Estate!

This turnkey package comes with the following inclusions:

- Price Held for 12 Months!
- Upgraded Facade (Pictured)
- Additional Render to the Facade
- 2590mm Ceiling Height to Lower Level
- Carpet and Tiles Throughout
- 20mm Stone Benchtops to the Kitchen, Bathroom & Ensuite
- Soft-Close to Kitchen, Bathroom & Ensuite
- Tiled Niche to the Shower in the Bathroom & Ensuite
- Flyscreens to Sliding Doors and Windows
- LÉD Downlights Throughout
- Integral Slab and Tiles to the Under-Covered Alfresco
- Adjusted Roof Pitch and Low-Profile Roof Tiles
- 920mm Stain Grade Fr