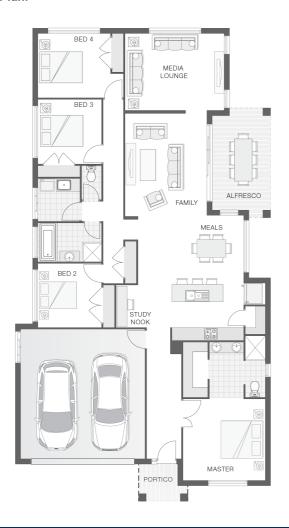

### **House Plan:**

The Amity home design considers both simplicity and convenience for modern family living. Featuring a generous open plan living zone including kitchen, meals and family rooms with adjoining alfresco dining area, entertaining has never been so easy. The master retreat with ensuite and walk-in-robe is cleverly positioned at the opposing end of the home to other bedrooms, providing great separation and privacy for the entire family.