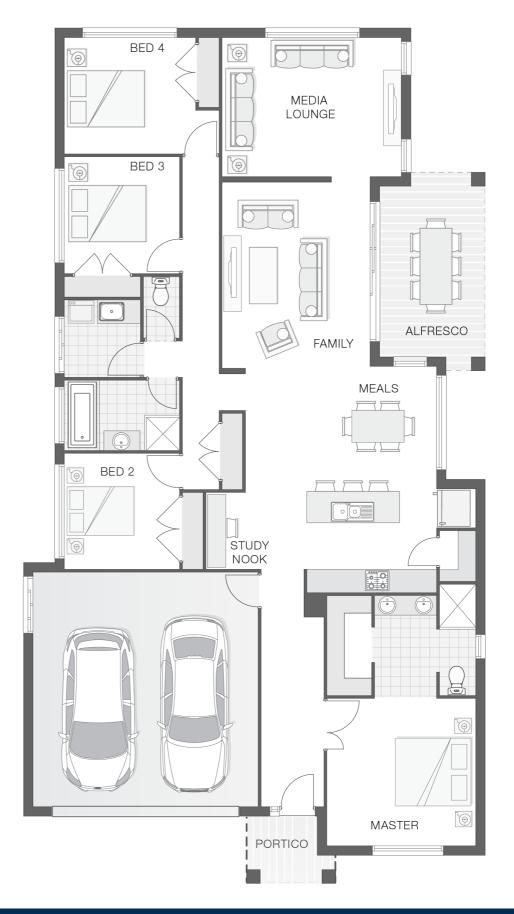

### **House Plan:**

The Amity home design considers both simplicity and convenience for modern family living. Featuring a generous open plan living zone including kitchen, meals and family rooms with adjoining alfresco dining area, entertaining has never been so easy. The master retreat with ensuite and walk-in-robe is cleverly positioned at the opposing end of the home to other bedrooms, providing great separation and privacy for the entire family.