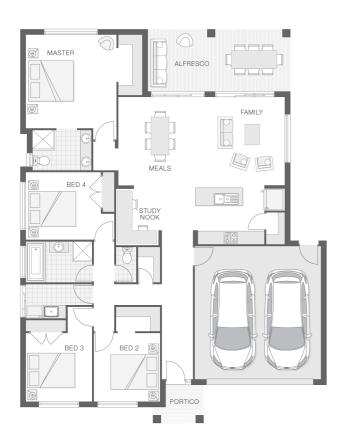

#### House Plan:

The Chelsea home design is modern, practical and versatile. A real family home, the Chelsea features a central living zone with kitchen, meals and family room overlooking alfresco area with a convenient study nook, making homework a breeze. The master retreat is complete with ensuite and walk-in-robe and is privately tucked away at the rear of the home. The additional bedrooms are all generous in size and are separate from the main living zones offering good separation and privacy.