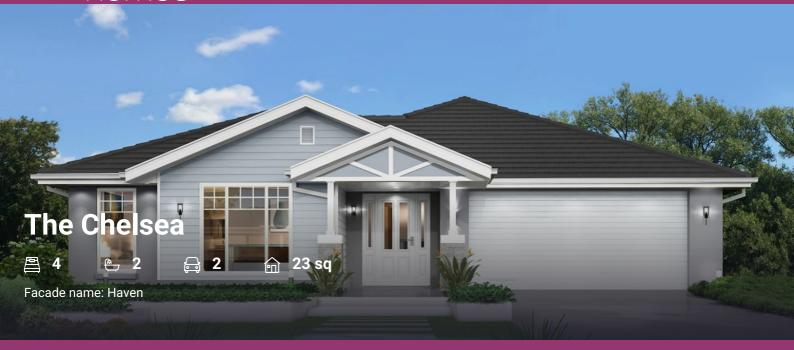

The Chelsea home design is modern, practical and versatile. A real family home, the Chelsea features a central living zone with kitchen, meals and family room overlooking alfresco area with a convenient study nook, making homework a breeze. The master retreat is complete with ensuite and walk-in-robe and is privately tucked away at the rear of the home. The additional bedrooms are all generous in size and are separate from the main living zones offering good separation and privacy.

## **House Features:**

- Solar Power
- Ducted Air Conditioning
- Stone Benchtops to Kitchen and Bathrooms\*
- ✓ Ultimate Bundle
- Colourbond Roof
- ✓ Double GPO's Throughout
- Stainless Steel Appliances
- ✓ Basix
- Floor Coverings
- 2590mm High Ceilings