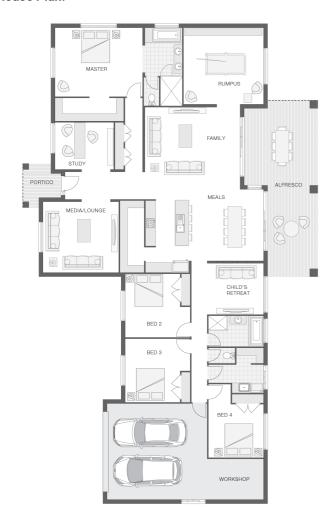

The Winslow home is designed to make an impact on wide or acreage-style lots. With great street appeal the Winslow is impressive from the moment you lay eyes on the home. The Winslow provides a lifestyle of exclusivity and spacious separation with media room, children's retreat and rumpus space. This home embraces indoor and outdoor living and is certain to provide a private haven for everyone in the family. An enchanting escape awaits within the master retreat which features stunning ensuite and walk-in-robe. There is something for everyone in the Winslow.