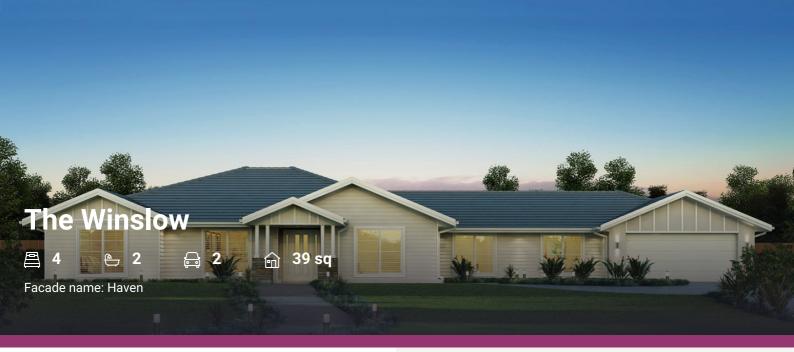

The Winslow home is designed to make an impact on wide or acreage-style lots. With great street appeal the Winslow is impressive from the moment you lay eyes on the home. The Winslow provides a lifestyle of exclusivity and spacious separation with media room, children's retreat and rumpus space. This home embraces indoor and outdoor living and is certain to provide a private haven for everyone in the family. An enchanting escape awaits within the master retreat which features stunning ensuite and walk-in-robe. There is something for everyone in the Winslow.

### **House Features:**

- Floor Coverings
- 2590mm High Ceilings
- Ultimate Bundle
- Colourbond Roof
- ✓ Double GPO's Throughout
- Stainless Steel Appliances
- ✓ Basix
- ✓ Solar Power
- Ducted Air Conditioning
- ✓ Stone Benchtops to Kitchen and Bathrooms\*