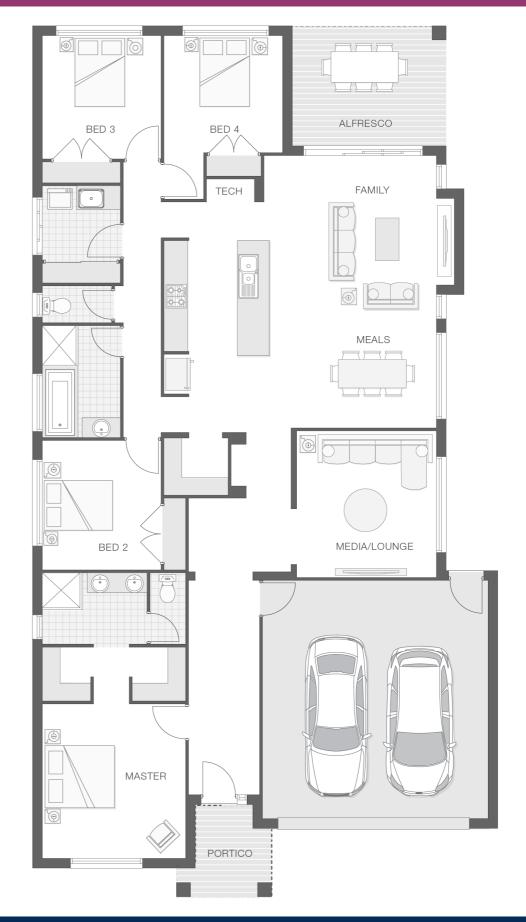

The Fraser B home design is both intelligent and practical in layout and features. The deliberate placement of separate living and entertainment zones allows space for a touch of luxury in the form of a secluded master retreat with ensuite and walk-in-robe, while indoor and outdoor living flow. effortlessly throughout the home. With a media room and dedicated tech zone to store and recharge devices, this 25sq home has certainly been designed with the modern Australian family in mind.