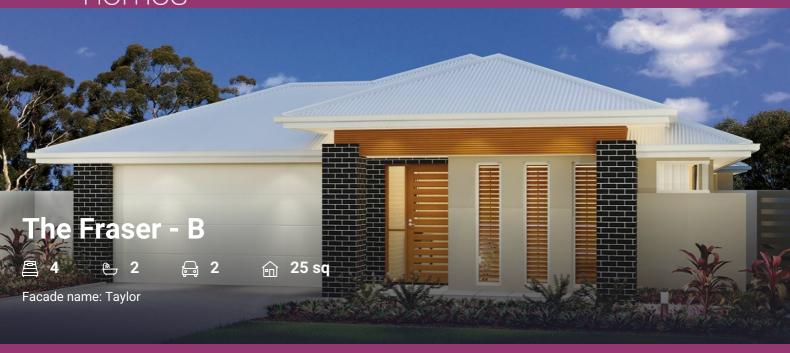

The Fraser B home design is both intelligent and practical in layout and features. The deliberate placement of separate living and entertainment zones allows space for a touch of luxury in the form of a secluded master retreat with ensuite and walk-in-robe, while indoor and outdoor living flow. effortlessly throughout the home. With a media room and dedicated tech zone to store and recharge devices, this 25sq home has certainly been designed with the modern Australian family in mind.