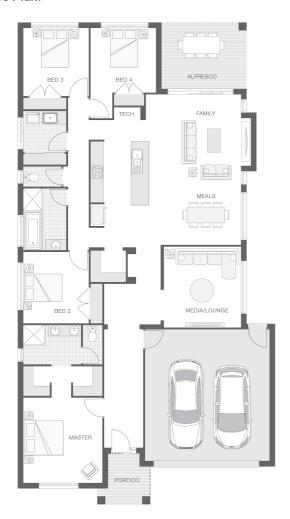

The Fraser B home design is both intelligent and practical in layout and features. The deliberate placement of separate living and entertainment zones allows space for a touch of luxury in the form of a secluded master retreat with ensuite and walk-in-robe, while indoor and outdoor living flow. effortlessly throughout the home. With a media room and dedicated tech zone to store and recharge devices, this 25sq home has certainly been designed with the modern Australian family in mind.