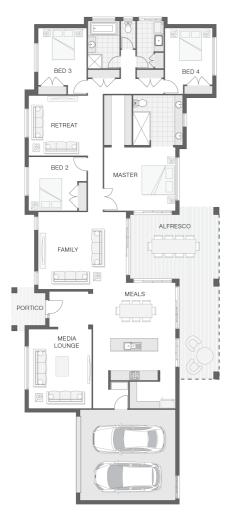

The Beacon A home design offers a lavish and luxurious acreage property lifestyle that many can only dream about With an expansive frontage and a large footprint, the Beacon is designed to make a dramatic first impression with its grand entrance and front facade. The sprawling living space boasts media lounge, family rooms, family retreats, over-sized bedrooms and an elaborate open plan kitchen, living, dining and alfresco space to suit the most avid entertainer. There is room for the entire family to live in modern luxury in the Beacon.