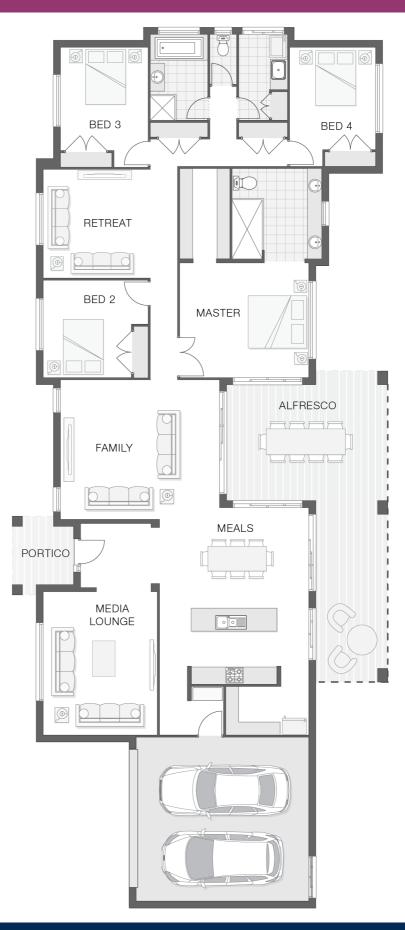

The Beacon A home design offers a lavish and luxurious acreage property lifestyle that many can only dream about With an expansive frontage and a large footprint, the Beacon is designed to make a dramatic first impression with its grand entrance and front facade. The sprawling living space boasts media lounge, family rooms, family retreats, over-sized bedrooms and an elaborate open plan kitchen, living, dining and alfresco space to suit the most avid entertainer. There is room for the entire family to live in modern luxury in the Beacon.