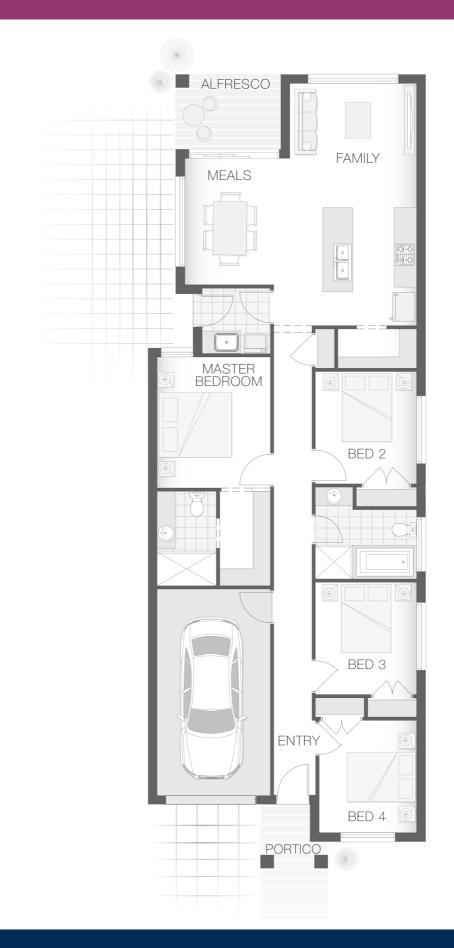

may include optional upgrades, additional fixtures, finishes and home or estate features that are not included in the base price of the home or land package such as landscaping, feature tiling, decking, furnishing, feature lighting, pools, etc. Land estate pricing and plans are subject to developer guidelines

# adenbrook homes

#### **House Features:**

- Tiling to the Alfresco and Portico
- √ 1020mm Entry Door
- Standard Site Costs and Standard Basix Requirements
- ✓ Coloured Concrete Driveway
- 20mm Stone benchtop to the kitchen, bathroom and Ensuite.
- ✓ Shower Niches
- Soft-close drawers and doors to Kitchen and Bathrooms
- Builders range tiles & carpet throughout home
- Westinghouse Cooktop, Oven and Dishwasher
- ✓ 2x Gas Points
- Flyscreens To all openable windows
- ✓ Much More...



## **ENQUIRE NOW:**

adenbrook homes

Images depicted on this site are for illustration purposes only. Facades and other images of homes and land estates may include optional upgrades, additional fixtures, finishes and home or estate features that are not included in the base price of the home or land package such as landscaping, feature tiling, decking, furnishing, feature lighting, pools, etc. Land estate pricing and plans are subject to developer guidelines and may vary at any time.