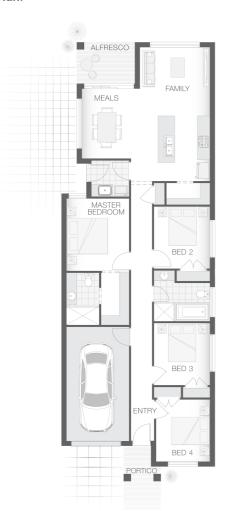

#### **House Plan:**



## **LOT #18**

**Waratah Estate Austral** Address: Austral, 2179



House and land package price:

From \$621,900\*

### **About package:**

Adenbrook Homes South West Sydney are a locally owned and operated builder, backed by an award-winning franchise. We offer this amazing house and land package.

The Phoenix A design is contemporary and intended to accommodate a small lot, yet still deliver on space. Austral, will offer plenty of room for the family. The open plan design lends to interactive family living, dining and alfresco entertaining space. This home offers the best in style and comfort for the smaller family.

\*Please note this package is not eligible for the 25k Home Builders Scheme. Land Registers 2021

- What's included in your Adenbrook Home:
  Site Specific Site Costs an