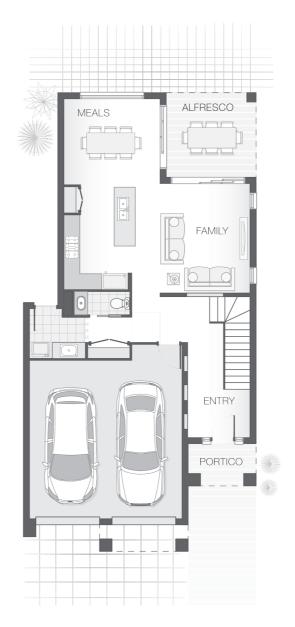

## House Plan:

## **About package:**

The Deakon home design is compact but punchy. With an outdoor alfresco area that merges seamlessly with the lower level- kitchen, dining and living spaces the lower level is certain to accommodate the entire family. The upper floor provides a stylish layout with master retreat including ensuite and walk-in-robe sensibly separate from additional bedrooms and media room creating a feeling of privacy and space in a compact footprint.