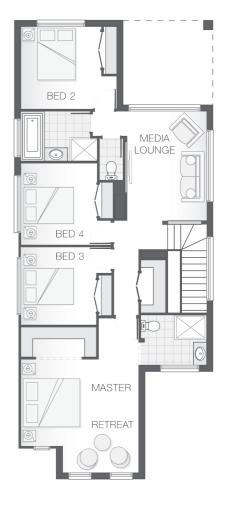

## House Plan:

## **About package:**

The Deakon home design is compact but punchy. With an outdoor alfresco area that merges seamlessly with the lower level- kitchen, dining and living spaces the lower level is certain to accommodate the entire family. The upper floor provides a stylish layout with master retreat including ensuite and walk-in-robe sensibly separate from additional bedrooms and media room creating a feeling of privacy and space in a compact footprint.