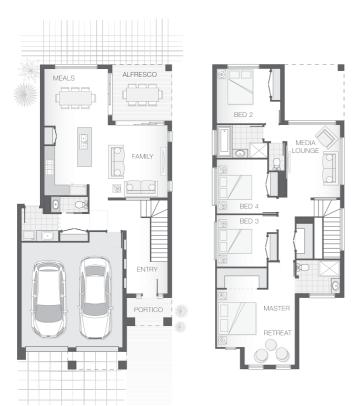

## House Plan:

## **About package:**

The Deakon home design is compact but punchy. With an outdoor alfresco area that merges seamlessly with the lower level- kitchen, dining and living spaces the lower level is certain to accommodate the entire family. The upper floor provides a stylish layout with master retreat including ensuite and walk-in-robe sensibly separate from additional bedrooms and media room creating a feeling of privacy and space in a compact footprint.