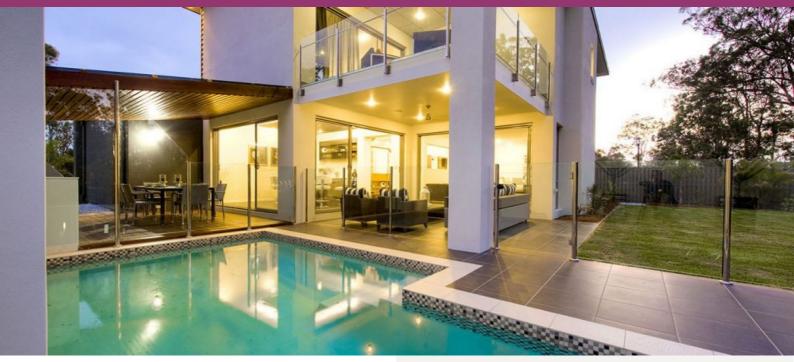

## **About package:**

The Ella home design is a popular and punchy design devoted to ensuring the entire family is catered for and comfortable. The cleverly appointed indoor and outdoor entertaining space encourages the family to come together while the separation between living zones ensures there is room for quiet moments alone. The upper floor is dedicated to recreation and relaxation with a generous master retreat with ensuite and walk-in-robe, additional bedrooms, separate living room and restful balcony space for the family to enjoy.