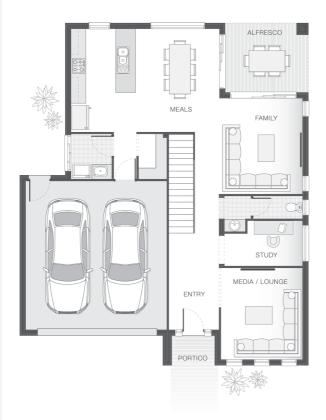

## **About package:**

The Capestone home design is the perfect balance between entertaining and relaxation. The lower level offers multiple entertainment zones including an alfresco and indoor dining area, and a separate media room. The upper level features the master retreat with ensuite and walk-in-robe creating a private sanctuary away from the main living area of the home. Also on the upper floor are the other bedrooms and children's retreat, ensuring there is room for the entire family.