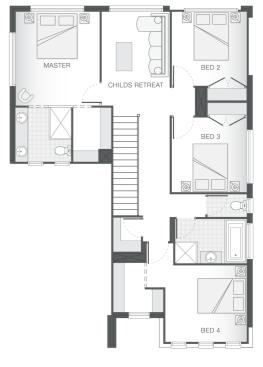

## **About package:**

The Capestone home design is the perfect balance between entertaining and relaxation. The lower level offers multiple entertainment zones including an alfresco and indoor dining area, and a separate media room. The upper level features the master retreat with ensuite and walk-in-robe creating a private sanctuary away from the main living area of the home. Also on the upper floor are the other bedrooms and children's retreat, ensuring there is room for the entire family.