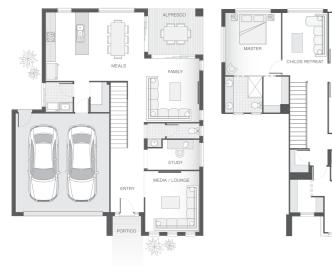

## **About package:**

The Capestone home design is the perfect balance between entertaining and relaxation. The lower level offers multiple entertainment zones including an alfresco and indoor dining area, and a separate media room. The upper level features the master retreat with ensuite and walk-in-robe creating a private sanctuary away from the main living area of the home. Also on the upper floor are the other bedrooms and children's retreat, ensuring there is room for the entire family.