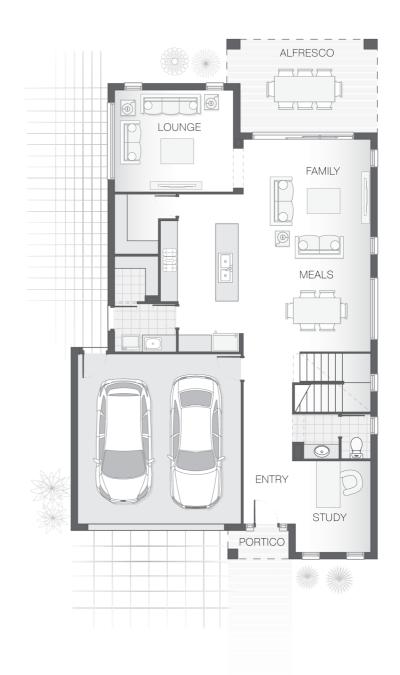

#### About package:

The Sinclair home design is cleverly compact offering an abundance of space and features suitable for a smaller lot. The intuitive design effortlessly combines the alfresco area with the indoor entertaining and living spaces creating a feeling of spaciousness while the study and the powder room deliver a feeling of stylishness and luxury. The upper floor doesn't disappoint with a well-appointed master retreat with ensuite and walk-in-robe, while also allowing adequate space for additional bedrooms and a generous retreat space ensuring the compact design caters to the entire family.