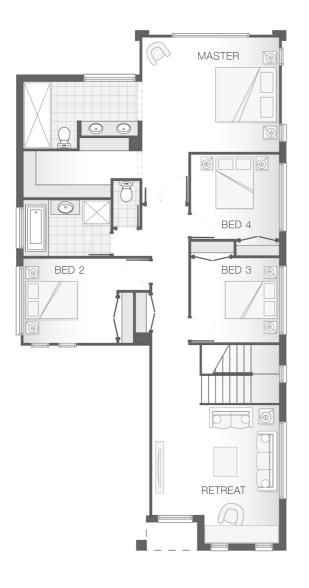

#### About package:

The Sinclair home design is cleverly compact offering an abundance of space and features suitable for a smaller lot. The intuitive design effortlessly combines the alfresco area with the indoor entertaining and living spaces creating a feeling of spaciousness while the study and the powder room deliver a feeling of stylishness and luxury. The upper floor doesn't disappoint with a well-appointed master retreat with ensuite and walk-in-robe, while also allowing adequate space for additional bedrooms and a generous retreat space ensuring the compact design caters to the entire family.