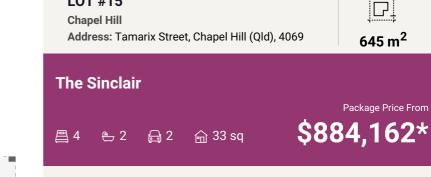

#### About package:

The Sinclair home design is cleverly compact offering an abundance of space and features suitable for a smaller lot. The intuitive design effortlessly combines the alfresco area with the indoor entertaining and living spaces creating a feeling of spaciousness while the study and the powder room deliver a feeling of stylishness and luxury. The upper floor doesn't disappoint with a well-appointed master retreat with ensuite and walk-in-robe, while also allowing adequate space for additional bedrooms and a generous retreat space ensuring the compact design caters to the entire family.