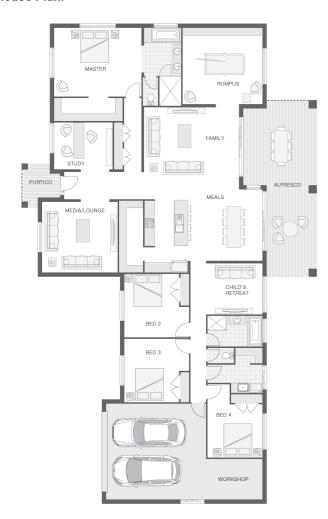

## **About package:**

Government stimulus package of \$25,000 CASH BONUS AVAILABLE NOW!

This Home Package is based on our Winslow Design on a lovely Block, just minutes to the beach. The Winslow home is designed to make an impact on wide or acreage-style lots. It provides a lifestyle of exclusivity and spacious separation with media room, children's retreat and rumpus space. This home embraces indoor and outdoor living and is certain to provide a private haven for everyone in the family.

### **House Features:**

- Overhead cupboards to kitchen, 4 shelves to Pantry and Linen
- Double lock-up garage with remotes, mailbox, and clothesline
- 3 included facade options and complimentary window changes
- Wideline aluminium windows, stacker and sliding doors, and flyscreens
- LED downlights throughout and NBN provision
- M class soil and 500mm fall over building platform
- Brick exterior, concrete tile roof, 45sqm grey concrete driveway
- Brushed Concrete Driveway
- Carpet and Tile or Vinyl floors; modern architraves 67mm x 18mm
- Three (3) coat Haymes low toxic internal paint system
- Guaranteed build time, fixed price and no hidden costs
- Termite resistant "blue pine" framing and trusses and physical termite barriers