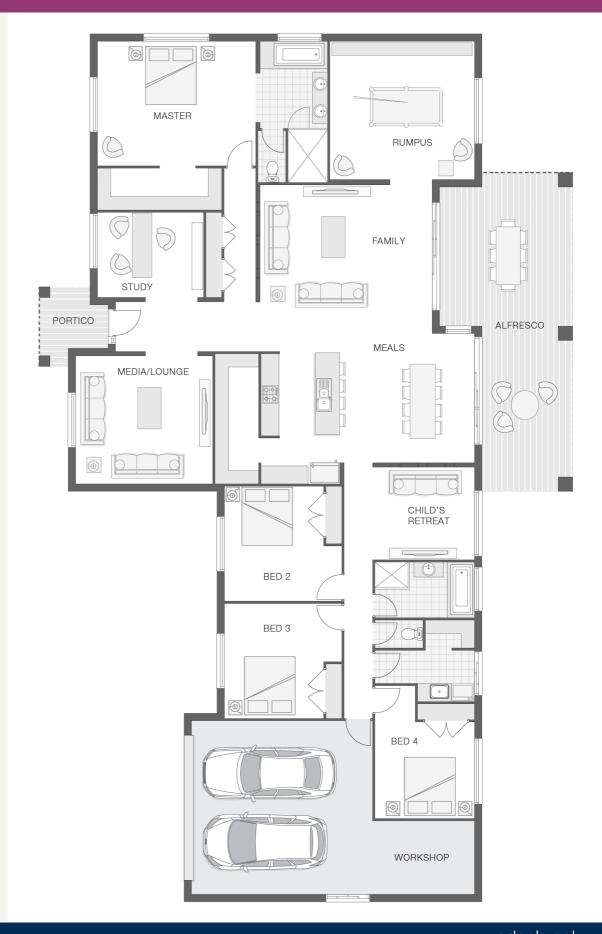

## **About package:**

Government stimulus package of \$25,000 CASH BONUS AVAILABLE NOW!

This Home Package is based on our Winslow Design on a lovely Block, just minutes to the beach. The Winslow home is designed to make an impact on wide or acreage-style lots. It provides a lifestyle of exclusivity and spacious separation with media room, children's retreat and rumpus space. This home embraces indoor and outdoor living and is certain to provide a private haven for everyone in the family.

### **House Features:**

- Overhead cupboards to kitchen, 4 shelves to Pantry and Linen
- Double lock-up garage with remotes, mailbox, and clothesline
- 3 included facade options and complimentary window changes
- Wideline aluminium windows, stacker and sliding doors, and flyscreens
- LED downlights throughout and NBN provision
- M class soil and 500mm fall over building platform
- Brick exterior, concrete tile roof, 45sqm grey concrete driveway
- Brushed Concrete Driveway
- Carpet and Tile or Vinyl floors; modern architraves 67mm x 18mm
- Three (3) coat Haymes low toxic internal paint system
- Guaranteed build time, fixed price and no hidden costs
- Termite resistant "blue pine" framing and trusses and physical termite barriers