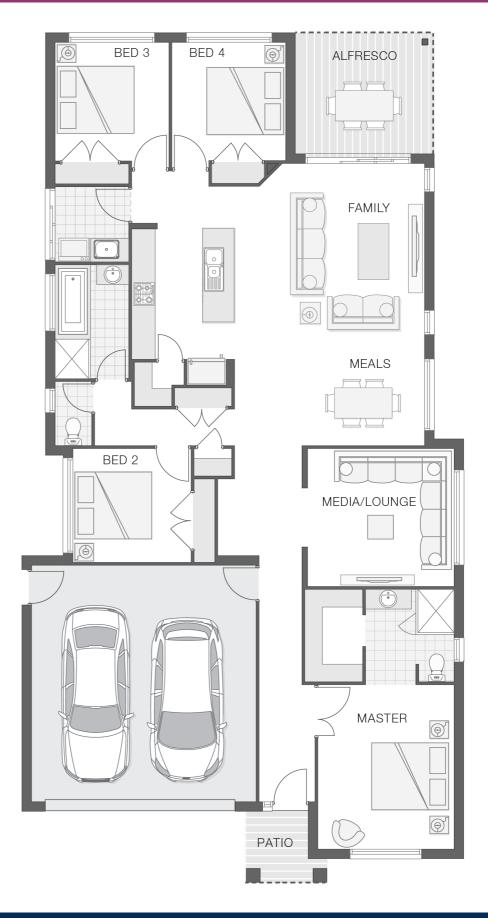

### **About package:**

The Saxon home design achieves the perfect balance between compact living and functionality. The clever design incorporates a central hub for entertaining both indoors and out with the tidy alfresco area adjoining the kitchen, family room and meals zones. A touch of luxury is added through the separate media or lounge room while all bedrooms are well-appointed to allow separation and privacy. The master retreat includes an ensuite and walk-in-robe to round out a convenient and punchy design.

#### **House Features:**

- Colourbond Roof
- ✓ Double GPO's Throughout
- √ Stainless Steel Appliances
- 1020mm wide Feature Front Entry Door
- ✓ LED Downlights
- Concrete Driveway 45m2 Allowance
- \$5000 landscape package to front
- ✓ Ultimate Bundle
- Floor Coverings
- √ 2590mm High Ceilings
- √ Flyscreens
- Shower Niches to Ensuite & Bathroom
- Covered Concrete & Tiled Alfresco area
- Ducted Air Conditioning
- Stone Benchtops to Kitchen and Bathrooms\*
- ✓ Basix
- √ 3 Phase Underground Power
- ✓ All connections & services
- ✓ Termite Barrier Protection
- ✓ Soft Close Drawers & Doors