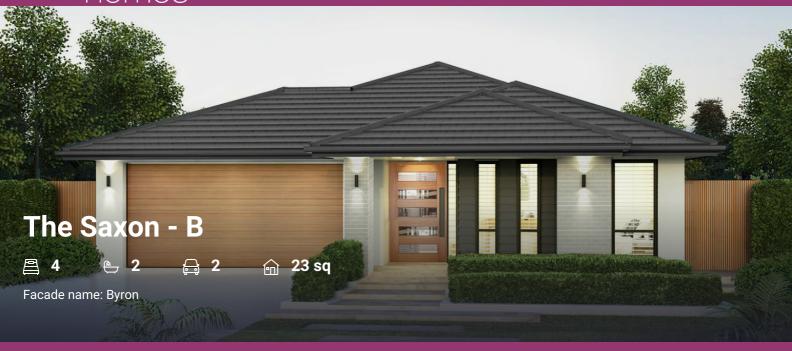

### **About package:**

The Saxon home design achieves the perfect balance between compact living and functionality. The clever design incorporates a central hub for entertaining both indoors and out with the tidy alfresco area adjoining the kitchen, family room and meals zones. A touch of luxury is added through the separate media or lounge room while all bedrooms are well-appointed to allow separation and privacy. The master retreat includes an ensuite and walk-in-robe to round out a convenient and punchy design.

#### Inclusions:

- Ultimate Bundle
- Ducted Air Conditioning
- 20mm Stone benchtops to kitchen and bathroom\*
- Shower niche to bathroom and ensuite
- 900mm Cooker and stainless steel appliances
- Concrete Driveway Allowance\*
- Colourbond Roof
- Quality timber look flooring, carpet and tiles
- Flyscreens to all openable windows
- Remote Controlled garage door + 2 remotes
- Site Work Allowance\*
- 2590mm high ceilings
- Double GPO's throughout
- Corinthian 1020mm Madison Entry Door
- All connections and services
- BASIX including water tank
- BAL Allowance