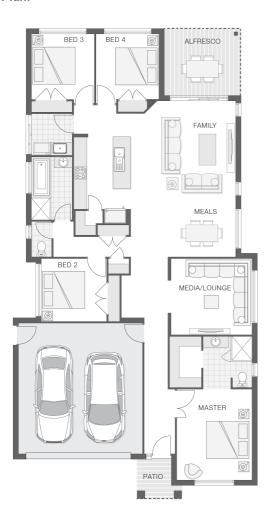

### **About package:**

The Saxon home design achieves the perfect balance between compact living and functionality. The clever design incorporates a central hub for entertaining both indoors and out with the tidy alfresco area adjoining the kitchen, family room and meals zones. A touch of luxury is added through the separate media or lounge room while all bedrooms are well-appointed to allow separation and privacy. The master retreat includes an ensuite and walk-in-robe to round out a convenient and punchy design.

#### **House Features:**

- Colourbond Roof
- ✓ Double GPO's Throughout
- √ Stainless Steel Appliances
- 1020mm wide Feature Front Entry Door
- ✓ LED Downlights
- Concrete Driveway 45m2 Allowance
- \$5000 landscape package to front
- ✓ Ultimate Bundle
- Floor Coverings
- √ 2590mm High Ceilings
- √ Flyscreens
- Shower Niches to Ensuite & Bathroom
- Covered Concrete & Tiled Alfresco area
- Ducted Air Conditioning
- Stone Benchtops to Kitchen and Bathrooms\*
- ✓ Basix
- √ 3 Phase Underground Power
- ✓ All connections & services
- ✓ Termite Barrier Protection
- ✓ Soft Close Drawers & Doors