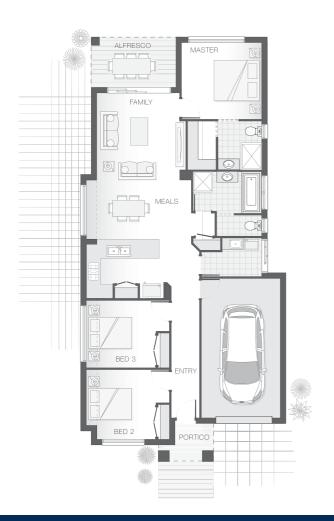

#### **House Plan:**

#### **About package:**

The Dawson home design is contemporary and intended to accommodate a small lot, yet still deliver on space, featuring a clever layout that is ideal for the growing family. The master retreat occupies the rear of the home alongside the alfresco dining space which flows through the open plan family, meals and kitchen zones then onto the additional bedrooms. The slim design ensures comfort while providing functionality for entertaining and family living.