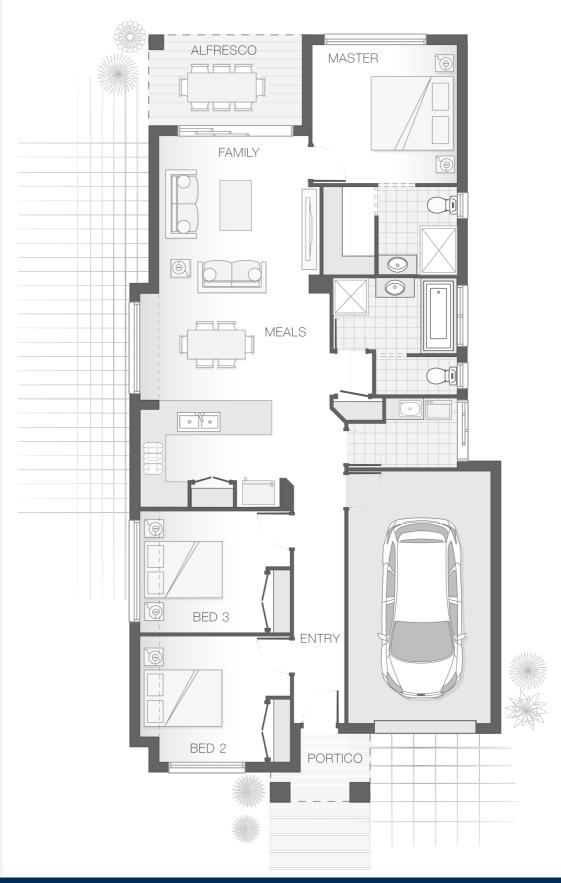

#### **House Plan:**

#### **About package:**

The Dawson home design is contemporary and intended to accommodate a small lot, yet still deliver on space, featuring a clever layout that is ideal for the growing family. The master retreat occupies the rear of the home alongside the alfresco dining space which flows through the open plan family, meals and kitchen zones then onto the additional bedrooms. The slim design ensures comfort while providing functionality for entertaining and family living.