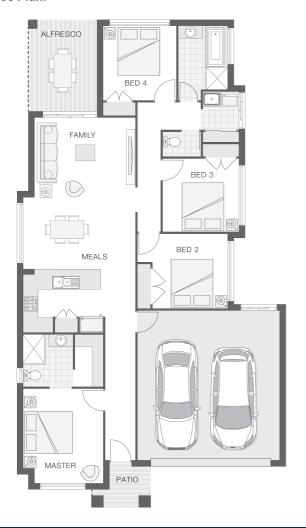

### **House Plan:**

LOT #15

Griffin Pocket

Address: New Road, Griffin, 4503

**The Willow** 

Package Price From

**A** 4

<del>\_</del> 2

₽ 2

ள் 19 sq

\$498,989\*

### **About package:**

The Willow home design is popular and practical for the modern family that loves to entertain and enjoy each other's company. The light and bright open plan design provides a great entertaining space within the hub of the home that incorporates the alfresco area, the kitchen and family room and meals zones. The generous master retreat enjoys an ensuite and walk-in-robe. The children's wing provides great separation and is ideal for creating a safe and secure area for the kids.