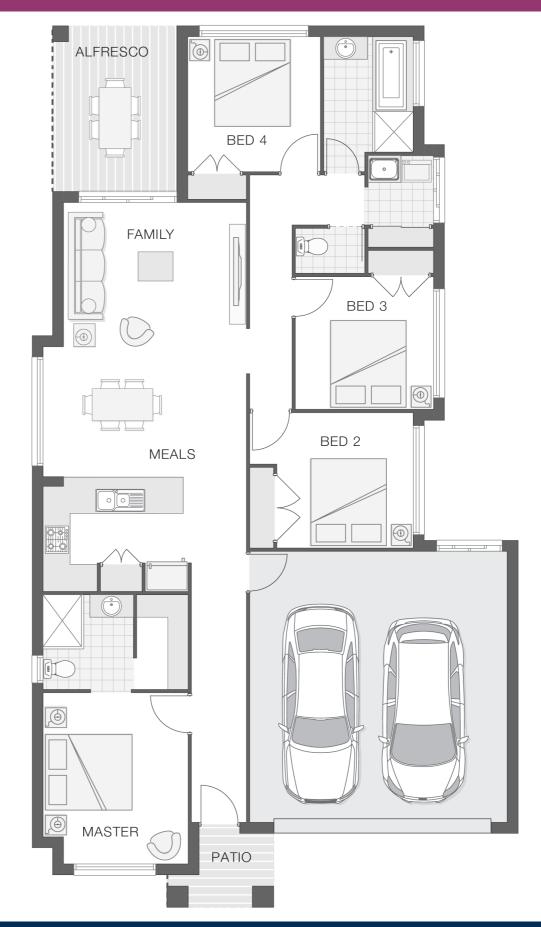

### **House Plan:**

LOT #15

Griffin Pocket

Address: New Road, Griffin, 4503

**The Willow** 

Package Price From

**A** 4

<del>\_</del> 2

₽ 2

ள் 19 sq

\$498,989\*

### **About package:**

The Willow home design is popular and practical for the modern family that loves to entertain and enjoy each other's company. The light and bright open plan design provides a great entertaining space within the hub of the home that incorporates the alfresco area, the kitchen and family room and meals zones. The generous master retreat enjoys an ensuite and walk-in-robe. The children's wing provides great separation and is ideal for creating a safe and secure area for the kids.