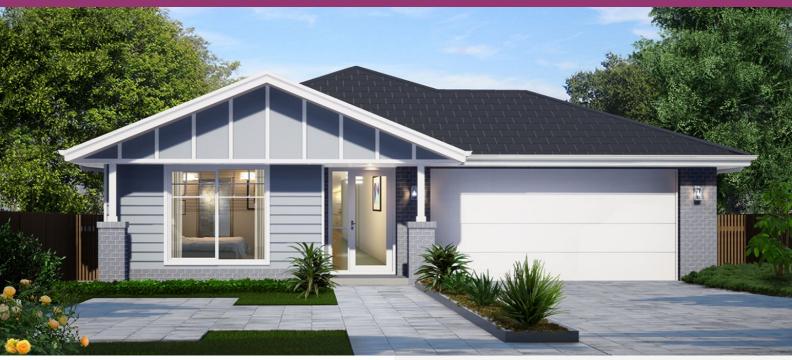

## House and Land Package

## adenbrook homes

#### About package:

The Willow home design is popular and practical for the modern family that loves to entertain and enjoy each other's company. The light and bright open plan design provides a great entertaining space within the hub of the home that incorporates the alfresco area, the kitchen and family room and meals zones. The generous master retreat enjoys an ensuite and walk-in-robe. The children's wing provides great separation and is ideal for creating a safe and secure area for the kids.