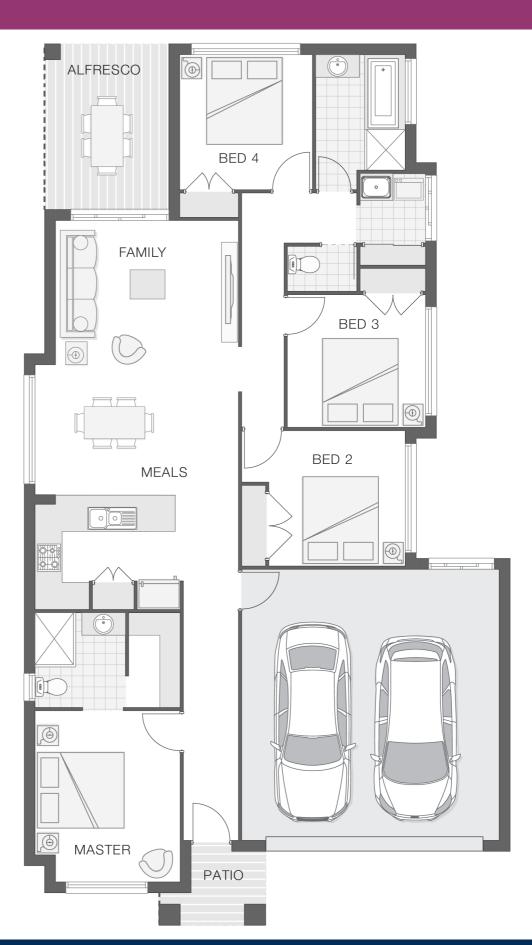

#### House Plan:

#### About package:

The Willow home design is popular and practical for the modern family that loves to entertain and enjoy each other's company. The light and bright open plan design provides a great entertaining space within the hub of the home that incorporates the alfresco area, the kitchen and family room and meals zones. The generous master retreat enjoys an ensuite and walk-in-robe. The children's wing provides great separation and is ideal for creating a safe and secure area for the kids.