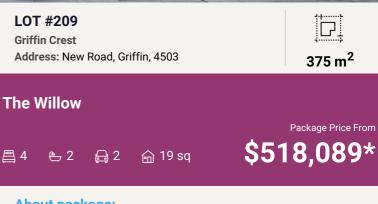

## House and Land Package

#### About package:

The Willow home design is popular and practical for the modern family that loves to entertain and enjoy each other's company. The light and bright open plan design provides a great entertaining space within the hub of the home that incorporates the alfresco area, the kitchen and family room and meals zones. The generous master retreat enjoys an ensuite and walk-in-robe. The children's wing provides great separation and is ideal for creating a safe and secure area for the kids.