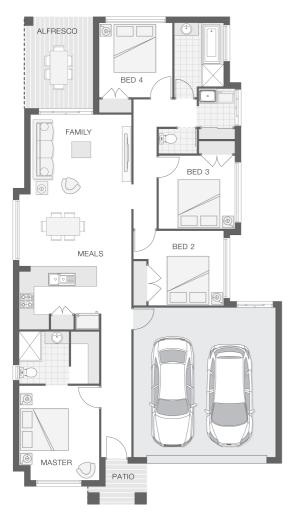

#### House Plan:

#### About package:

The Willow home design is popular and practical for the modern family that loves to entertain and enjoy each other's company. The light and bright open plan design provides a great entertaining space within the hub of the home that incorporates the alfresco area, the kitchen and family room and meals zones. The generous master retreat enjoys an ensuite and walk-in-robe. The children's wing provides great separation and is ideal for creating a safe and secure area for the kids.