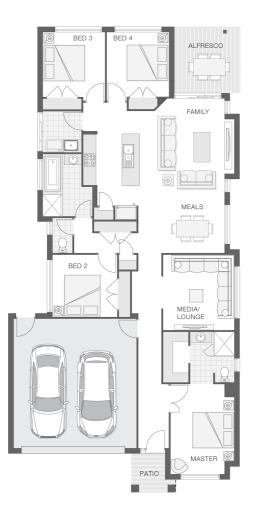

### House Plan:

#### **About package:**

The Saxon home design achieves the perfect balance between compact living and functionality. The clever design incorporates a central hub for entertaining both indoors and out with the tidy alfresco area adjoining the kitchen, family room and meals zones. A touch of luxury is added through the separate media or lounge room while all bedrooms are well-appointed to allow separation and privacy. The master retreat includes an ensuite and walk-in-robe to round out a convenient and punchy design.