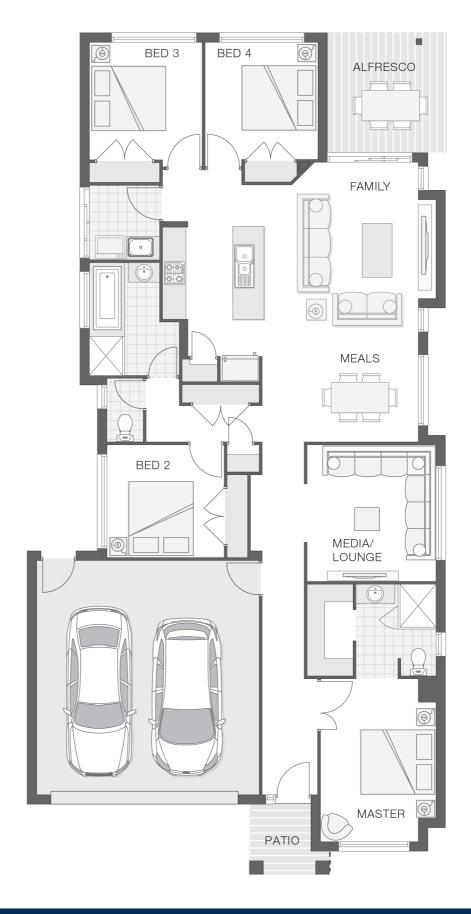

### House Plan:

#### **About package:**

The Saxon home design achieves the perfect balance between compact living and functionality. The clever design incorporates a central hub for entertaining both indoors and out with the tidy alfresco area adjoining the kitchen, family room and meals zones. A touch of luxury is added through the separate media or lounge room while all bedrooms are well-appointed to allow separation and privacy. The master retreat includes an ensuite and walk-in-robe to round out a convenient and punchy design.