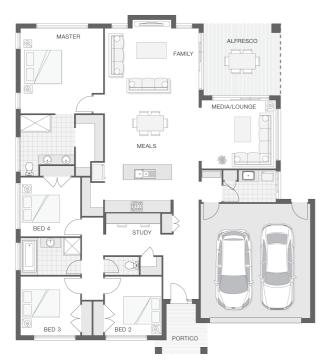

#### House Plan:

#### About package:

Government stimulus package of \$25,000 CASH BONUS AVAILABLE NOW!

At the Austin, modern family living is all about space to come together as a family and space for quiet time apart. The open living space combines with a rumpus room and alfresco to create a central living and entertaining area that can be used all year round nestled in nature between the mountains and the sea

What's included in your beautifully finished, high quality new home

- All Council Fees and Approvals with M Class Soil
- Full sarking wrap to treated timber frames and roof
- Insulation to walls and ceiling, flyscreens
- Carpet / tiles or vinyl flooring
- Recessed wet areas
- Westinghouse appliances
- Alfresco with recessed stacking sliding doors
- Drop-in laundry tub with cabinet and clothesline
- Full electrical layout with downlights and feature lighting and TV aerial
- Water tank, mailbox and concrete driveway