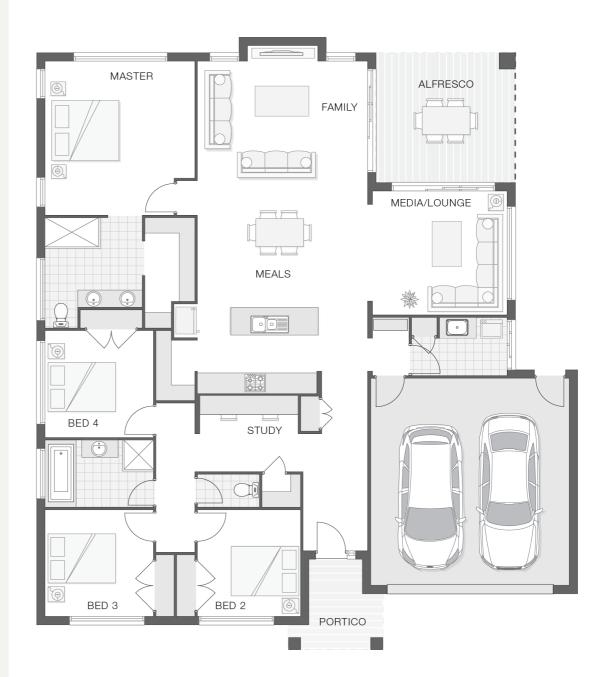

#### House Plan:

#### About package:

Government stimulus package of \$25,000 CASH BONUS AVAILABLE NOW!

At the Austin, modern family living is all about space to come together as a family and space for quiet time apart. The open living space combines with a rumpus room and alfresco to create a central living and entertaining area that can be used all year round nestled in nature between the mountains and the sea

What's included in your beautifully finished, high quality new home

- All Council Fees and Approvals with M Class Soil
- Full sarking wrap to treated timber frames and roof
- Insulation to walls and ceiling, flyscreens
- Carpet / tiles or vinyl flooring
- Recessed wet areas
- Westinghouse appliances
- Alfresco with recessed stacking sliding doors
- Drop-in laundry tub with cabinet and clothesline
- Full electrical layout with downlights and feature lighting and TV aerial
- Water tank, mailbox and concrete driveway