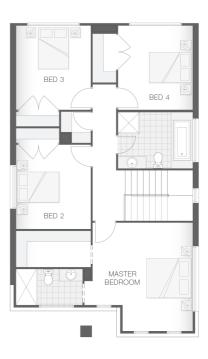

The upper lever accommodates four bedrooms including master retreat with ensuite and walk-in-robe, while the lower level is all about family. Upon entry you immediately access the study space and flow easily through to the meals and family space that includes a functional alfresco dining area.