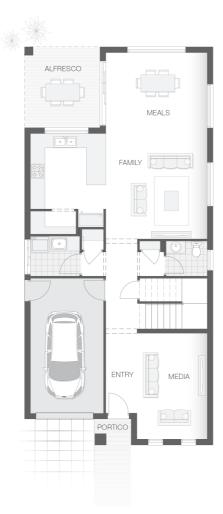

The upper lever accommodates four bedrooms including master retreat with ensuite and walk-in-robe, while the lower level is all about family. Upon entry you immediately access the study space and flow easily through to the meals and family space that includes a functional alfresco dining area.