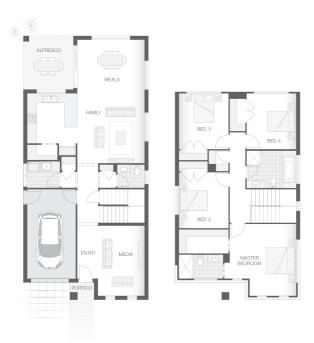

The upper lever accommodates four bedrooms including master retreat with ensuite and walk-in-robe, while the lower level is all about family. Upon entry you immediately access the study space and flow easily through to the meals and family space that includes a functional alfresco dining area.

The slim design is certain to allow for the smaller lot width while not compromising on quality.

**ENQUIRE NOW:** 

Matthew Micallef • P: 0406 248 064 • E: sydneywest.southwest@adenbrook.com.au

adenbrook homes