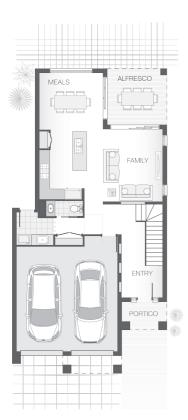

#### About package:

The Deakon home design is compact but punchy. With an outdoor alfresco area that merges seamlessly with the lower level- kitchen, dining and living spaces the lower level is certain to accommodate the entire family. The upper floor provides a stylish layout with master retreat including ensuite and walk-in-robe sensibly separate from additional bedrooms and media room creating a feeling of privacy and space in a compact footprint.