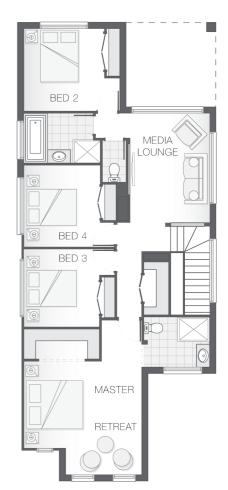

#### About package:

The Deakon home design is compact but punchy. With an outdoor alfresco area that merges seamlessly with the lower level- kitchen, dining and living spaces the lower level is certain to accommodate the entire family. The upper floor provides a stylish layout with master retreat including ensuite and walk-in-robe sensibly separate from additional bedrooms and media room creating a feeling of privacy and space in a compact footprint.