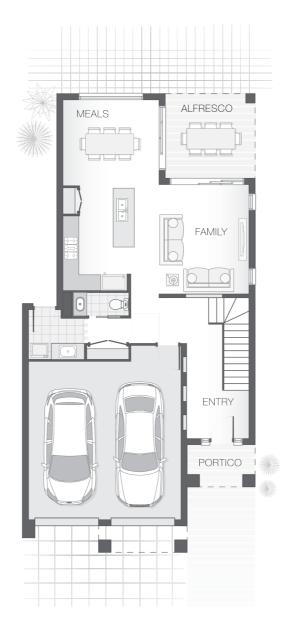

#### About package:

The Deakon home design is compact but punchy. With an outdoor alfresco area that merges seamlessly with the lower level- kitchen, dining and living spaces the lower level is certain to accommodate the entire family. The upper floor provides a stylish layout with master retreat including ensuite and walk-in-robe sensibly separate from additional bedrooms and media room creating a feeling of privacy and space in a compact footprint.