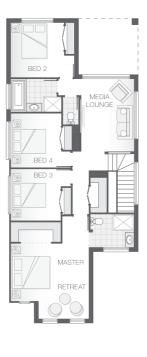

#### About package:

The Deakon home design is compact but punchy. With an outdoor alfresco area that merges seamlessly with the lower level- kitchen, dining and living spaces the lower level is certain to accommodate the entire family. The upper floor provides a stylish layout with master retreat including ensuite and walk-in-robe sensibly separate from additional bedrooms and media room creating a feeling of privacy and space in a compact footprint.