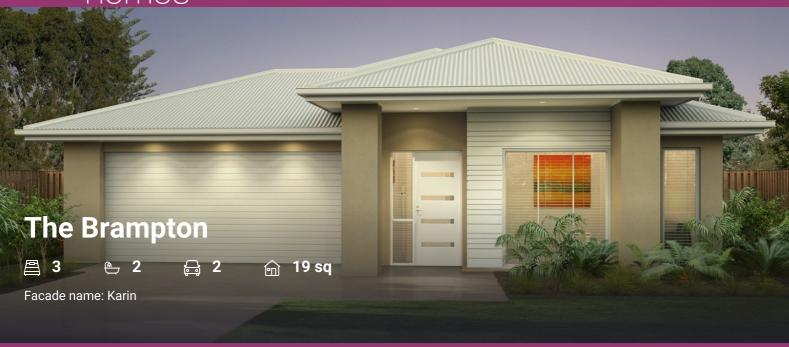

### LOT #LOT 2

**Sunburst Estate** 

Address: William Street, Teralba, 2284

391 m<sup>2</sup>

House and land package price:

From \$538,755\*

## INCLUSIONS:

- Ultimate Bundle
- Ducted Air Conditioning
- 20mm Stone benchtops to kitchen and bathroom\*
- Shower niche to bathroom and ensuite
- 900mm Cooker and stainless steel appliances
- Concrete Driveway Allowance\*
- Colourbond Roof
- Quality timber look flooring, carpet and tiles
- Flyscreens to all openable windows
- Remote Controlled garage door + 2 remotes
- Site Work Allowance\*
- 2590mm high ceilings
- Double GPO's throughout
- Corinthian 1020mm Madison Entry Door
- All connections and services
- BASIX including water tank
- Front Landscape Package BRONZE to value of \$4,000
- Karin facade included

#### **House Features:**

- Colourbond Roof
- ✓ Double GPO's Throughout
- ✓ Stainless Steel Appliances
- 1020mm wide Feature Front Entry Door
- Concrete Driveway 45m2 Allowance
- ✓ Ultimate Bundle
- Floor Coverings
- 2590mm High Ceilings
- Flyscreens
- Shower Niches to Ensuite & Bathroom
- Covered Concrete & Tiled Alfresco area
- Ducted Air Conditioning
- Stone Benchtops to Kitchen and Bathrooms\*
- ✓ Basix
- √ 3 Phase Underground Power
- ✓ All connections & services
- ✓ Termite Barrier Protection
- ✓ Soft Close Drawers & Doors
- Front Landscape Pack -BRONZE to the value of \$4,000