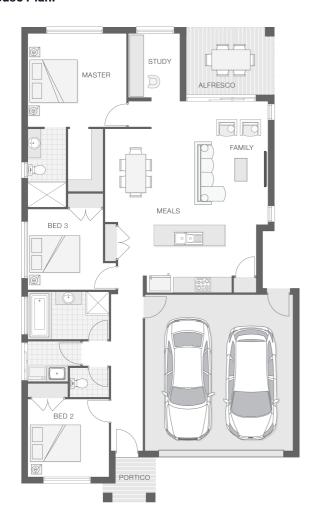

#### House Plan:



### LOT #LOT 2

**Sunburst Estate** 

Address: William Street, Teralba, 2284



391 m<sup>2</sup>

House and land package price:

From \$538,755\*

## **About package:**

## INCLUSIONS:

- Ultimate Bundle
- Ducted Air Conditioning
- 20mm Stone benchtops to kitchen and bathroom\*
- Shower niche to bathroom and ensuite
- 900mm Cooker and stainless steel appliances
- Concrete Driveway Allowance\*
- Colourbond Roof
- Quality timber look flooring, carpet and tiles
- Flyscreens to all openable windows
- Remote Controlled garage door + 2 remotes
- Site Work Allowance\*
- 2590mm high ceilings
- Double GPO's throughout
- Corinthian 1020mm Madison Entry Door
- All connections and services
- BASIX including water tank
- Front Landscape Package BRONZE to value of \$4,000
- Karin facade included

**E