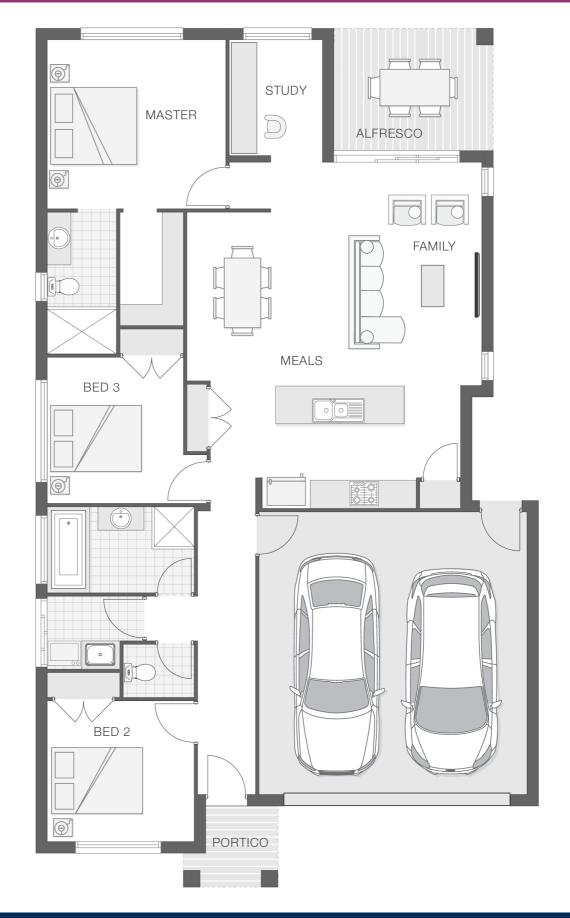

d package such as landscaping, feature tiling, decking, furnishing, feature lighting, pools, etc. Land estate pricing and plans are subject to developer guidelines and may vary at any time.

# adenbrook homes

#### **House Features:**

- Colourbond Roof
- ✓ Double GPO's Throughout
- ✓ Stainless Steel Appliances
- 1020mm wide Feature Front Entry Door
- Concrete Driveway 45m2 Allowance
- ✓ Ultimate Bundle
- Floor Coverings
- 2590mm High Ceilings
- Flyscreens
- Shower Niches to Ensuite & Bathroom
- Covered Concrete & Tiled Alfresco area
- Ducted Air Conditioning
- Stone Benchtops to Kitchen and Bathrooms\*
- ✓ Basix
- √ 3 Phase Underground Power
- ✓ All connections & services
- ✓ Termite Barrier Protection
- ✓ Soft Close Drawers & Doors
- Front Landscape Pack -BRONZE to the value of \$4,000



## **ENQUIRE NOW:**

adenbrook homes

Images depicted on this site are for illustration purposes only. Facades and other images of homes and land estates may include optional upgrades, additional fixtures, finishes and home or estate features that are not included in the base price of the home or land package such as landscaping, feature tiling, decking, furnishing, feature lighting, pools, etc. Land estate pricing and plans are subject to developer guidelines and may vary at any time.