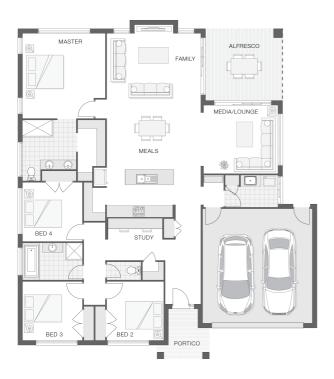

#### House Plan:

The Austin home design is the quintessential family home that has been designed for entertaining, family living and privacy alike. The crafty design offers a central hub to the home where the kitchen, family, rumpus and dining spaces converge with the alfresco dining space, offering practicality and the ultimate entertaining zone.