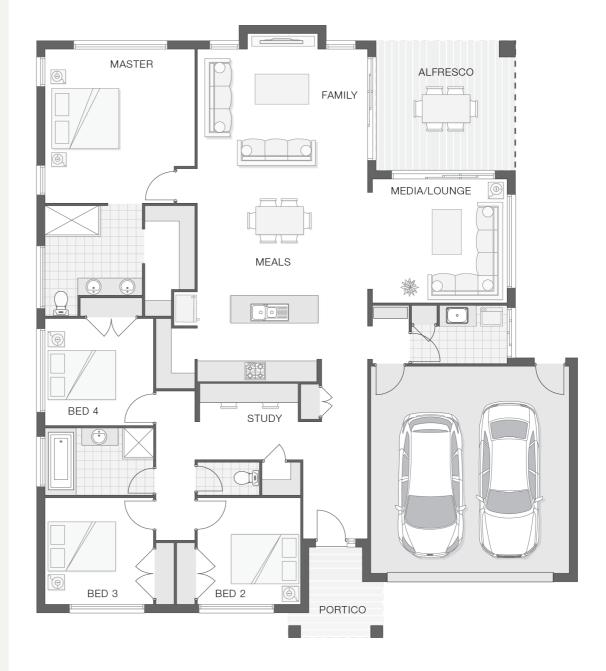

#### House Plan:

The Austin home design is the quintessential family home that has been designed for entertaining, family living and privacy alike. The crafty design offers a central hub to the home where the kitchen, family, rumpus and dining spaces converge with the alfresco dining space, offering practicality and the ultimate entertaining zone.