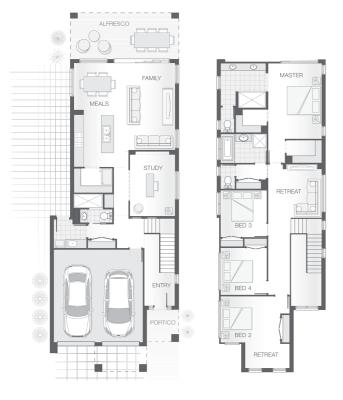

### **About package:**

The Ascot home design is a compact yet abundant double storey design to suit a small lot. The lower level is completely dedicated to entertaining and family living with an open plan kitchen and dining area adjoining the alfresco that spans the width of the house and a bonus study room.

The upper floor boasts an expansive master retreat with ensuite and walk-in-robe and another three bedrooms and separate retreat. The Ascot offers comfort in a compact footprint.

**ENQUIRE NOW:** 

Martin Donovan • P: 0456 624 304 • E: brisbane.display@adenbrook.com.au