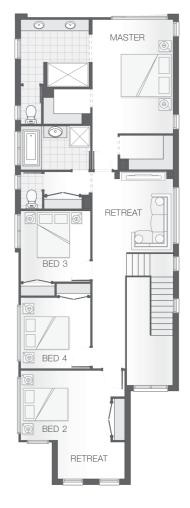

The upper floor boasts an expansive master retreat with ensuite and walk-in-robe and another three bedrooms and separate retreat. The Ascot offers comfort in a compact footprint.

**ENQUIRE NOW:** 

Martin Donovan • P: 0456 624 304 • E: brisbane.display@adenbrook.com.au