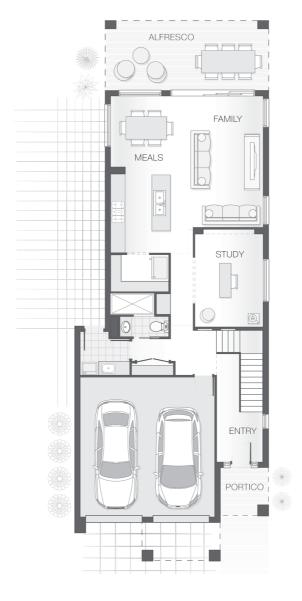

### **About package:**

The Ascot home design is a compact yet abundant double storey design to suit a small lot. The lower level is completely dedicated to entertaining and family living with an open plan kitchen and dining area adjoining the alfresco that spans the width of the house and a bonus study room.